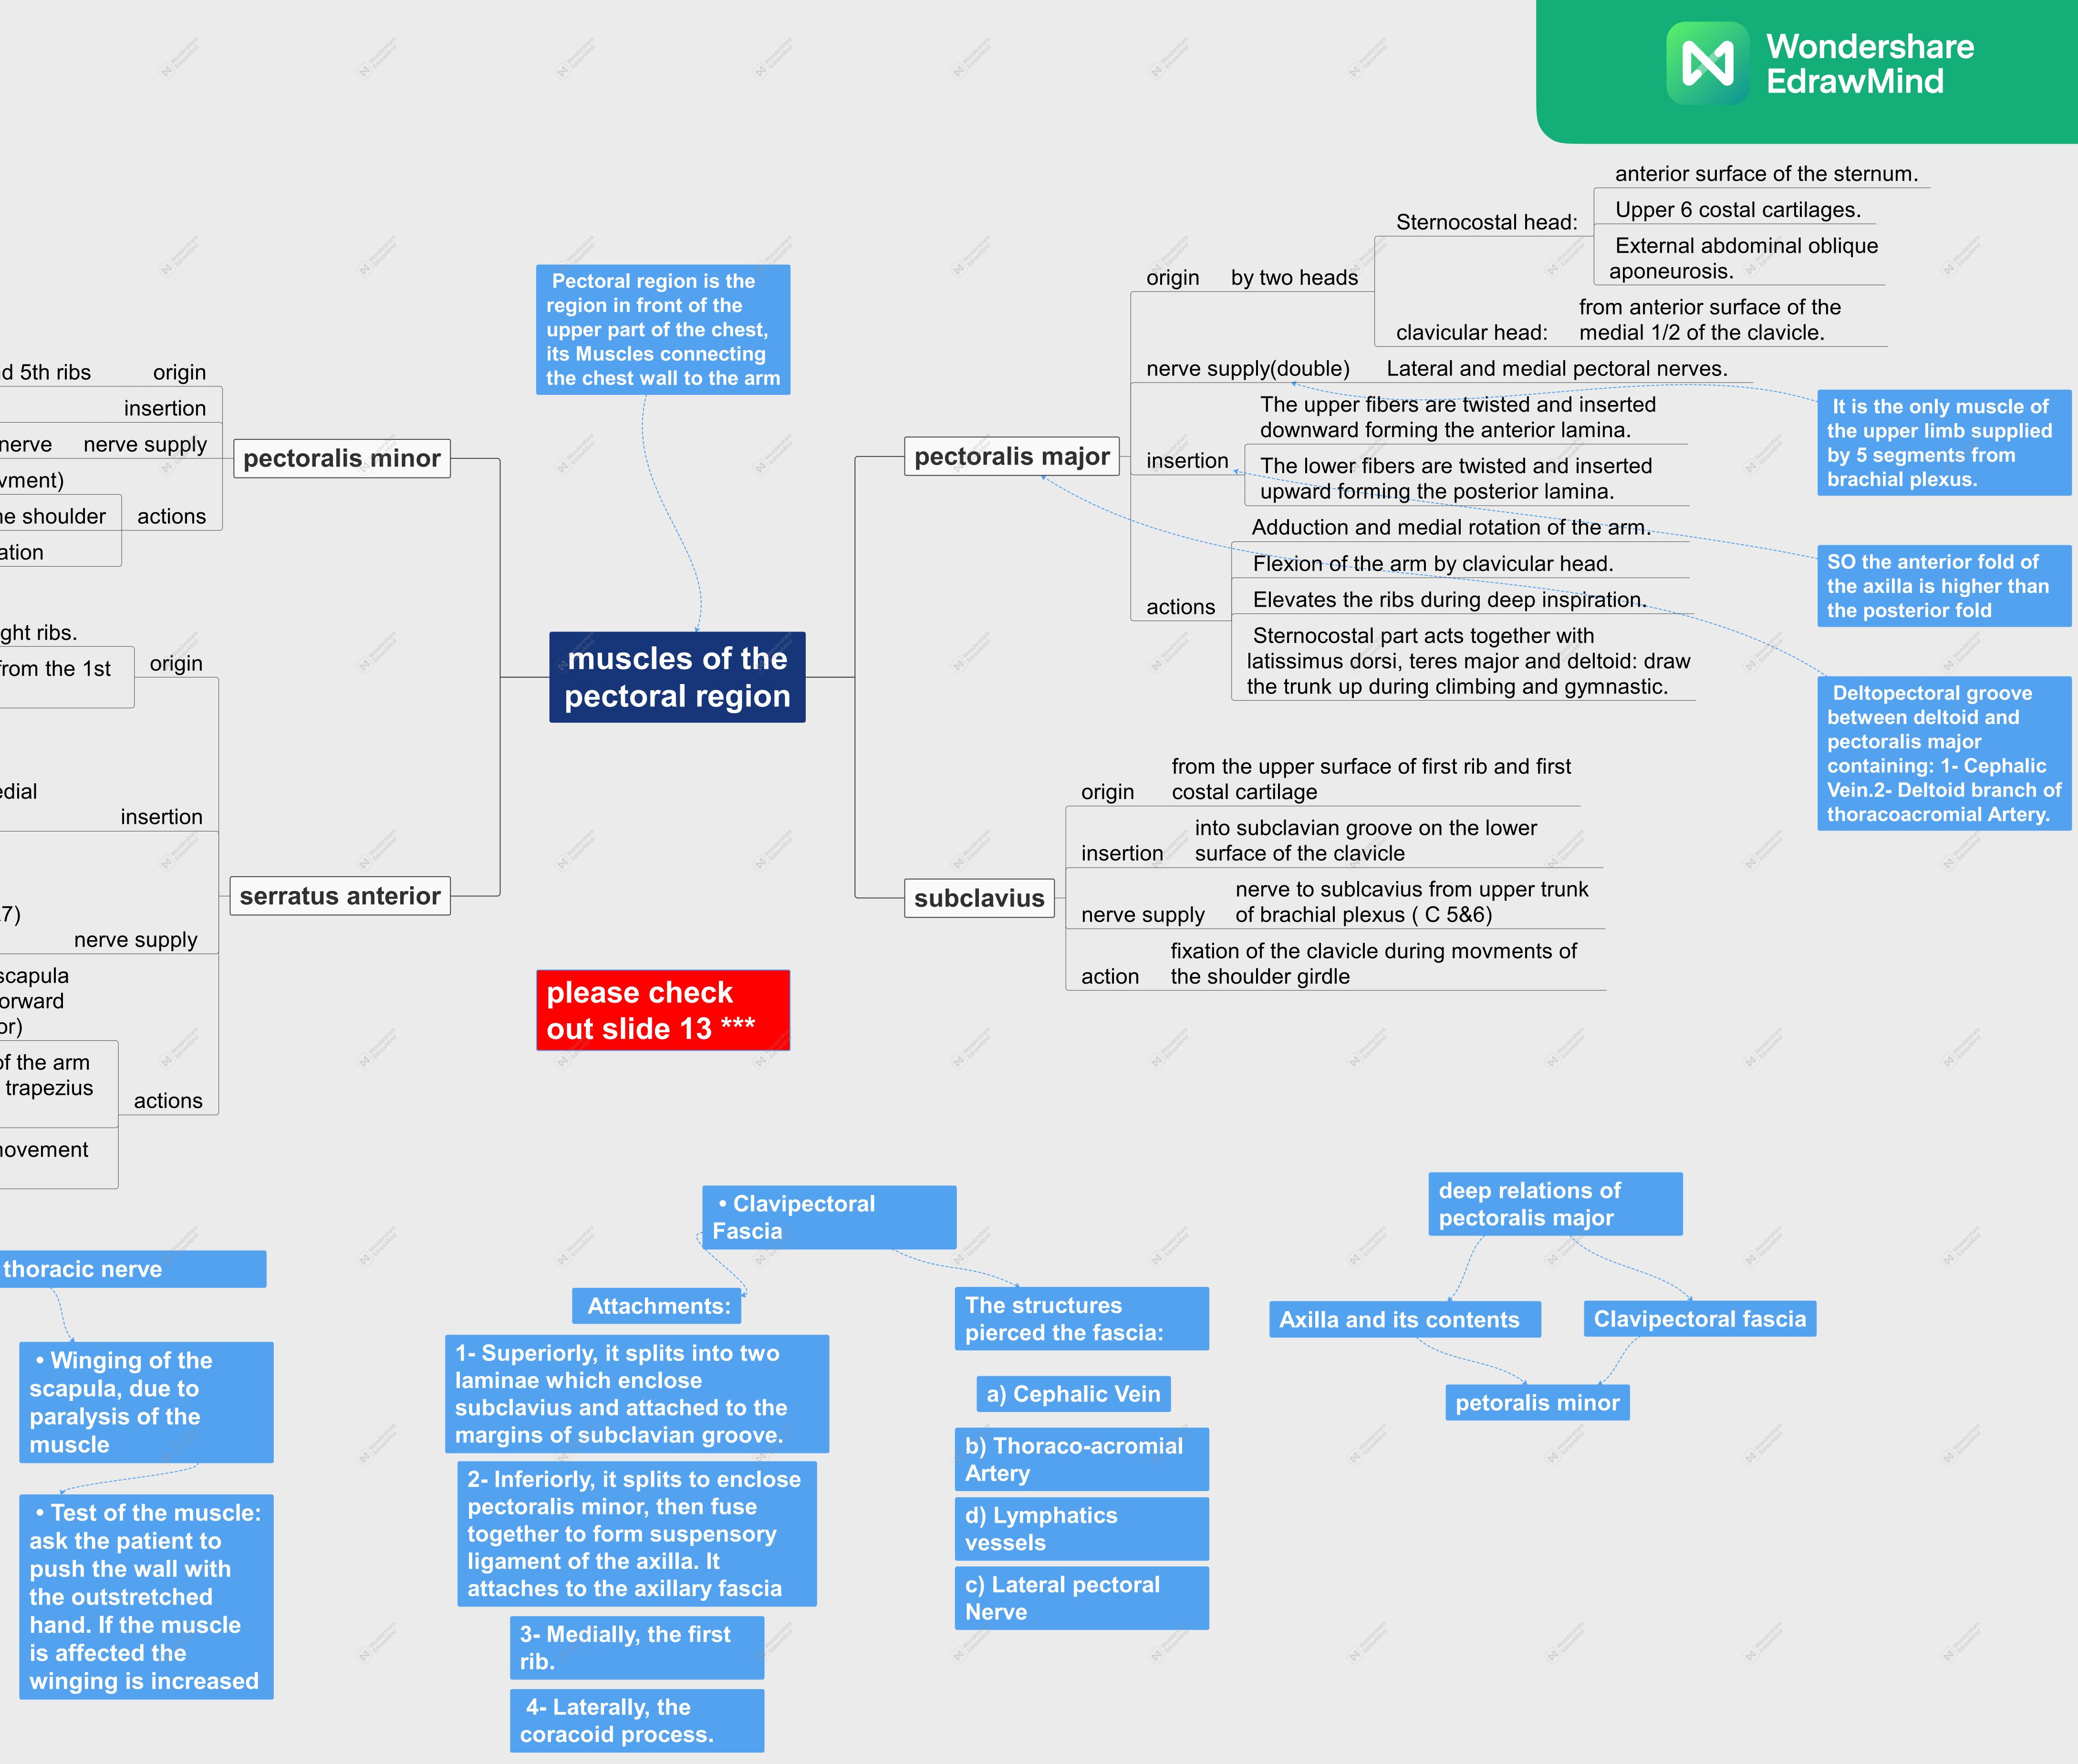

| Anterdestate                                        | Anoneostaro |                                                                                                                                                                                                                                                                                                                                                                                                                                                                                                                                                                                                                                                                                                                                                                                                                                                                                                                                                                                                                                                                                                                                                                                                                                                                                                                                                                                                                                                                                                                                                                                                                                                                                                                                                                                                                                                                                                                                                                                                                                                                                                                                      |                                                                          |
|-----------------------------------------------------|-------------|--------------------------------------------------------------------------------------------------------------------------------------------------------------------------------------------------------------------------------------------------------------------------------------------------------------------------------------------------------------------------------------------------------------------------------------------------------------------------------------------------------------------------------------------------------------------------------------------------------------------------------------------------------------------------------------------------------------------------------------------------------------------------------------------------------------------------------------------------------------------------------------------------------------------------------------------------------------------------------------------------------------------------------------------------------------------------------------------------------------------------------------------------------------------------------------------------------------------------------------------------------------------------------------------------------------------------------------------------------------------------------------------------------------------------------------------------------------------------------------------------------------------------------------------------------------------------------------------------------------------------------------------------------------------------------------------------------------------------------------------------------------------------------------------------------------------------------------------------------------------------------------------------------------------------------------------------------------------------------------------------------------------------------------------------------------------------------------------------------------------------------------|--------------------------------------------------------------------------|
|                                                     | Medaestare  | or surface of the coraco<br>me<br>brotraction the scapula                                                                                                                                                                                                                                                                                                                                                                                                                                                                                                                                                                                                                                                                                                                                                                                                                                                                                                                                                                                                                                                                                                                                                                                                                                                                                                                                                                                                                                                                                                                                                                                                                                                                                                                                                                                                                                                                                                                                                                                                                                                                            | dial pectoral n<br>(forward mov<br>depression the                        |
| ) The first digita                                  |             | elevates the ribs during<br>fleshly digitations from<br>The first digitation<br>and 2nd ribs.                                                                                                                                                                                                                                                                                                                                                                                                                                                                                                                                                                                                                                                                                                                                                                                                                                                                                                                                                                                                                                                                                                                                                                                                                                                                                                                                                                                                                                                                                                                                                                                                                                                                                                                                                                                                                                                                                                                                                                                                                                        | the upper eig                                                            |
| of the superior a<br>b)The 2nd an<br>anterior surfa |             | er anterior surfation border of the                                                                                                                                                                                                                                                                                                                                                                                                                                                                                                                                                                                                                                                                                                                                                                                                                                                                                                                                                                                                                                                                                                                                                                                                                                                                                                                                                                                                                                                                                                                                                                                                                                                                                                                                                                                                                                                                                                                                                                                                                                                                                                  | ace of the med<br>scapula.                                               |
|                                                     |             | horacic nerve (nerve o<br>s superficial to the mus<br>Protra                                                                                                                                                                                                                                                                                                                                                                                                                                                                                                                                                                                                                                                                                                                                                                                                                                                                                                                                                                                                                                                                                                                                                                                                                                                                                                                                                                                                                                                                                                                                                                                                                                                                                                                                                                                                                                                                                                                                                                                                                                                                         |                                                                          |
| Mereorian                                           |             | (pulls                                                                                                                                                                                                                                                                                                                                                                                                                                                                                                                                                                                                                                                                                                                                                                                                                                                                                                                                                                                                                                                                                                                                                                                                                                                                                                                                                                                                                                                                                                                                                                                                                                                                                                                                                                                                                                                                                                                                                                                                                                                                                                                               | the scapula for<br>ectoralis mino<br>s, Abduction of<br>cting with the f |
|                                                     |             | And the second s       | of the long                                                              |
|                                                     |             | <ul> <li>It descen<br/>midaxillary<br/>the superfit<br/>surface of t<br/>muscle</li> </ul>                                                                                                                                                                                                                                                                                                                                                                                                                                                                                                                                                                                                                                                                                                                                                                                                                                                                                                                                                                                                                                                                                                                                                                                                                                                                                                                                                                                                                                                                                                                                                                                                                                                                                                                                                                                                                                                                                                                                                                                                                                           | line on<br>cial                                                          |
| Minandamin                                          | Microsoft   | <ul> <li>A protrusion protrust p</li></ul> | der of the<br>ay from                                                    |