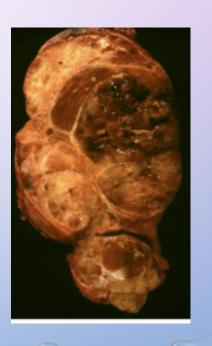

#### **DIFFUSE & MULTINODULAR GOITRE**

Diffuse thyroid enlargement with multiple nodule

#### **DIFFUSE & MULTINODULAR GOITRE**

Vanobally sized dilated follicle lined by hyperplastic epithelium

Single well circumscribed mass devoid from hemorrhage or necrosis

Surrounded by thin intact regular capsule