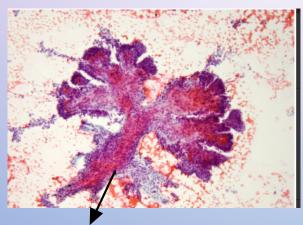

### PAPILLARY CARCINOMA

Central fibrovascular core surrounded by tumor cell

Represents nuclear features ( pseudoinclusion ) Central eosinophilic structure inside nucleus