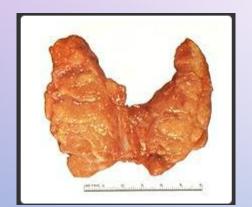

#### **HASHIMOTO'S THYROIDITIS**

Enlarged thyroid with minimum lobultion

1-Dense lymphoid follicles

2- hurthle cells (enlarged follecular cell filled with abundant