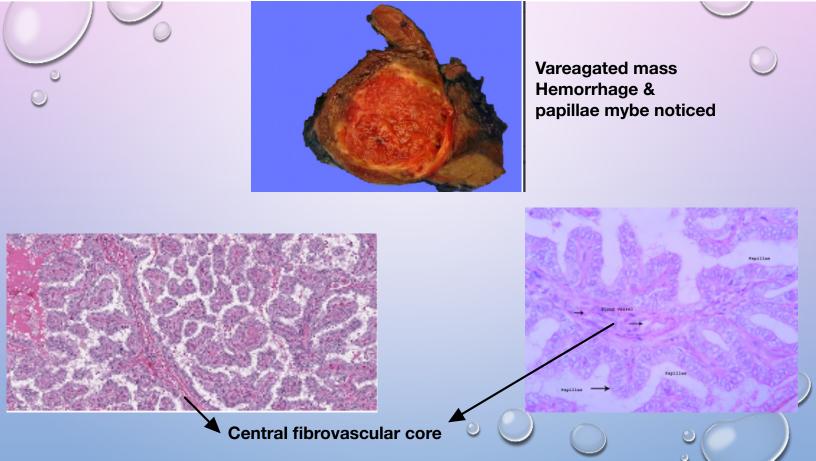

### PAPILLARY CARCINOMA

Central fibrovascular core surrounded by tumor cell

Represents nuclear features ( pseudoinclusion ) Central eosinophilic structure inside nucleus