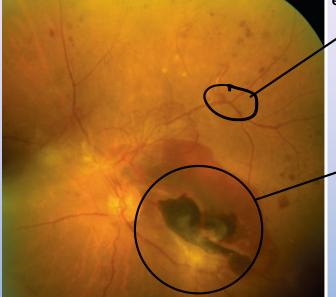

# DIABETIC RETINOPATHY Neovascularization

( weak vessels which bleed with exudate )

Hemorrhage & exudate in retina

-> causing pressure on retina leads to retinal detachment