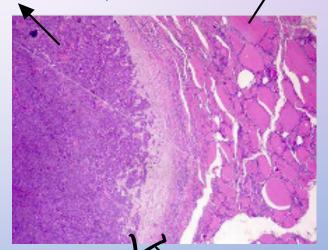

#### **DIFFUSE & MULTINODULAR GOITRE**

Vanobally sized dilated follicle lined by hyperplastic epithelium

Single well circumscribed mass devoid from hemorrhage or necrosis

Surrounded by thin intact regular capsule

# Surrounded by thick irregular capsule CARCINOMA

Area of invasion

Widely invasive follicular carcinoma in this diaphragm, there is no capsule