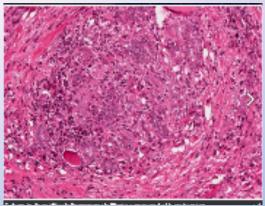

# De Quervain Thyroiditis

Known as sub acute granulmatous thyroditis

Fused macrophage (gaint cell)

Granuloma (central macrophages surrounded by lymphocytes)