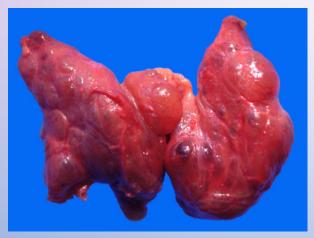

# **GRAVE'S DISEASE**

Goiter

Exophathalmous

Pretibial myxedema

Very enlarged thyroid with beefy cut surface & multiple nodules

follicular cell