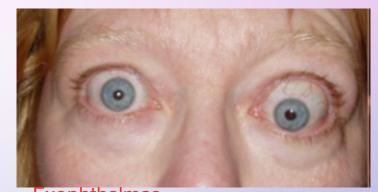

# **GRAVE'S DISEASE**

Goiter

Exophathalmous

Pretibial myxedema

Very enlarged thyroid with beefy cut surface & multiple nodules

follicular cell