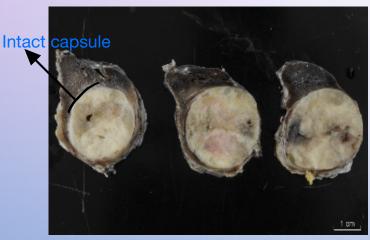

#### **DIFFUSE & MULTINODULAR GOITRE**

Vanobally sized dilated follicle lined by hyperplastic epithelium

Single well circumscribed mass devoid from hemorrhage or necrosis

Surrounded by thin intact regular capsule