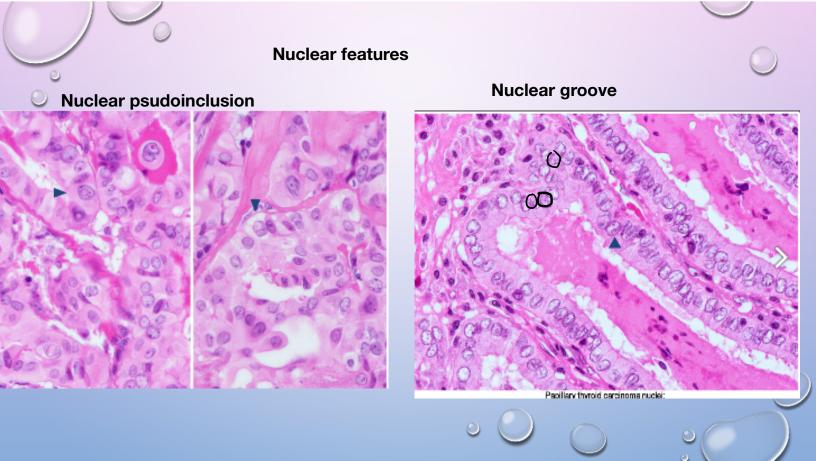

### PAPILLARY CARCINOMA

Central fibrovascular core surrounded by tumor cell

Represents nuclear features ( pseudoinclusion ) Central eosinophilic structure inside nucleus