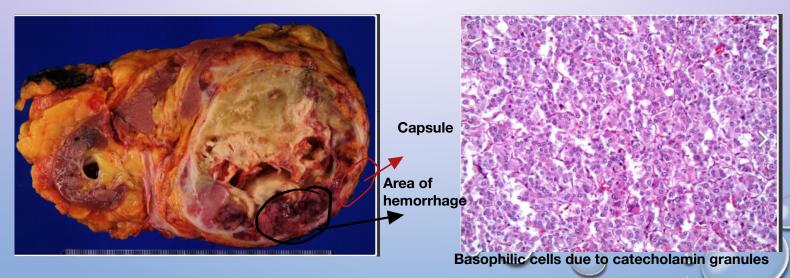

#### **PHEOCHROMOCYTOMA**

Metastatic is the only feature of malignanancy

Zelballen pattern under microscope ( arranged as trabeculoe )