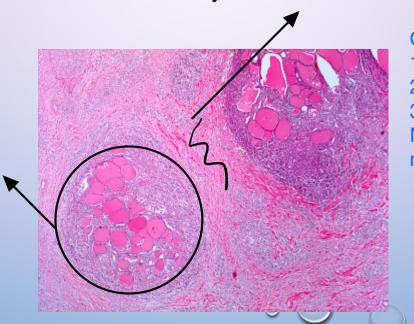

#### **HASHIMOTO'S THYROIDITIS**

Enlarged thyroid with minimum lobultion

1-Dense lymphoid follicles

2- hurthle cells (enlarged follecular cell filled with abundant

#### **Hashimoto's thyroiditis**

تحية اجلال للمحاربين الذين وصلو الى هنا ♥ سدد الله خطاكم ونفع بعلمكم لا تنسونا من صالح دعائكم ♥ #لجنة\_الطب\_والجراحة