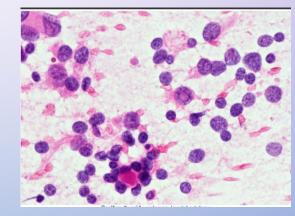

# De Quervain Thyroiditis

Known as sub acute granulmatous thyroditis

Fused macrophage (gaint cell)

Granuloma (central macrophages surrounded by lymphocytes)