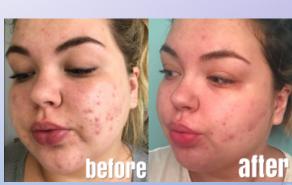

### **CUSHING SYNDROME**

#### **Abdominal striae**

**Buffalo hump** 

Moon face with acne

adrenal insufficiency. At autopsy, the adrenals were grossly hemorrhagic and shrunken; in this photomicrograph, little residual cortical architecture is discernible.