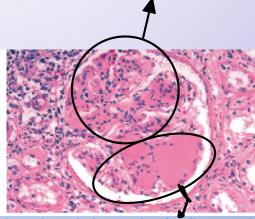

#### Diabetic macrovascular disease

Narrow lumen of BV

Deposition of athyrome (cholesterol cleft with RBC & neutrophils)

Narrowing of lumen caused by accumulation of hyaline

Hyaline atherosclerosis

Normal portion of glomerulus

Thickning of basement membrane

Abnormal portion of glomerulus ( cell are replaced with extensive sclerosis & fibrous)

Loss of function -> on long term ( renal impairment)

manfisted by high certain & urea