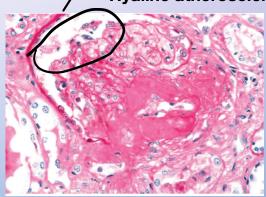

#### Diabetic macrovascular disease

Narrow lumen of BV

Deposition of athyrome (cholesterol cleft with RBC & neutrophils)

Narrowing of lumen caused by accumulation of hyaline

Hyaline atherosclerosis

Normal portion of glomerulus

Thickning of basement membrane

Abnormal portion of glomerulus ( cell are replaced with extensive sclerosis & fibrous)

Loss of function -> on long term ( renal impairment)

manfisted by high certain & urea