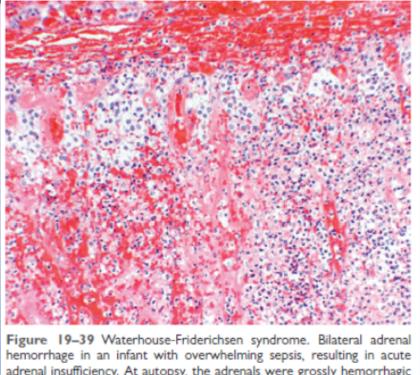

#### **Abdominal striae**

**Buffalo hump** 

Moon face with acne

adrenal insufficiency. At autopsy, the adrenals were grossly hemorrhagic and shrunken; in this photomicrograph, little residual cortical architecture is discernible.