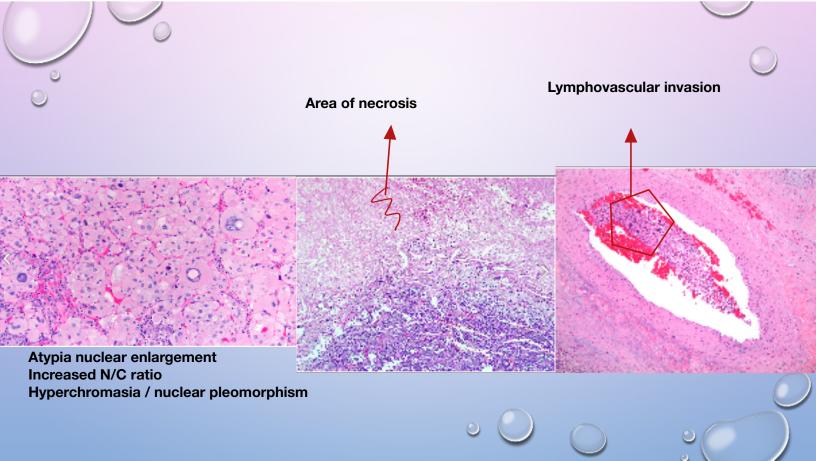

ng of lumen caused by accumulation of hyaline

Hyaline atherosclerosis





Normal portion of glomerulus

Thickning of basement membrane



Abnormal portion of glomerulus ( cell are replaced with extensive sclerosis & fibrous)

Loss of function -> on long term ( renal impairment)

manfisted by high certain & urea



# DIABETIC RETINOPATHY Neovascularization

( weak vessels which bleed with exudate )



Hemorrhage & exudate in retina

-> causing pressure on retina leads to retinal detachment



### **CUSHING SYNDROME**

#### **Abdominal striae**



**Buffalo hump** 





Moon face with acne





adrenal insufficiency. At autopsy, the adrenals were grossly hemorrhagic and shrunken; in this photomicrograph, little residual cortical architecture is discernible.



## ADRENALCORTICAL TUMORS





#### **PHEOCHROMOCYTOMA**

Metastatic is the only feature of malignanancy

Zelballen pattern under microscope ( arranged as trabeculoe )



#### **Hashimoto's thyroiditis**



تحية اجلال للمحاربين الذين وصلو الى هنا ♥ سدد الله خطاكم ونفع بعلمكم لا تنسونا من صالح دعائكم ♥ #لجنة\_الطب\_والجراحة