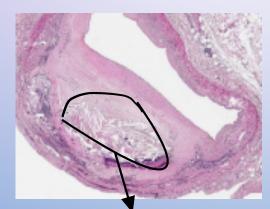

#### **Accelerated atherosclerosis**

#### Diabetic macrovascular disease

Narrow lumen of BV

Deposition of athyrome (cholesterol cleft with RBC & neutrophils)

Narrowing of lumen caused by accumulation of hyaline

Hyaline atherosclerosis

Normal portion of glomerulus