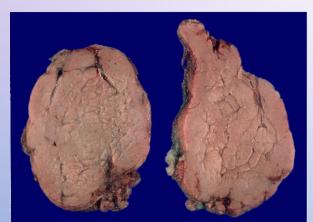

# **GRAVE'S DISEASE**

Goiter

Exophathalmous

Pretibial myxedema

Very enlarged thyroid with beefy cut surface & multiple nodules

follicular cell