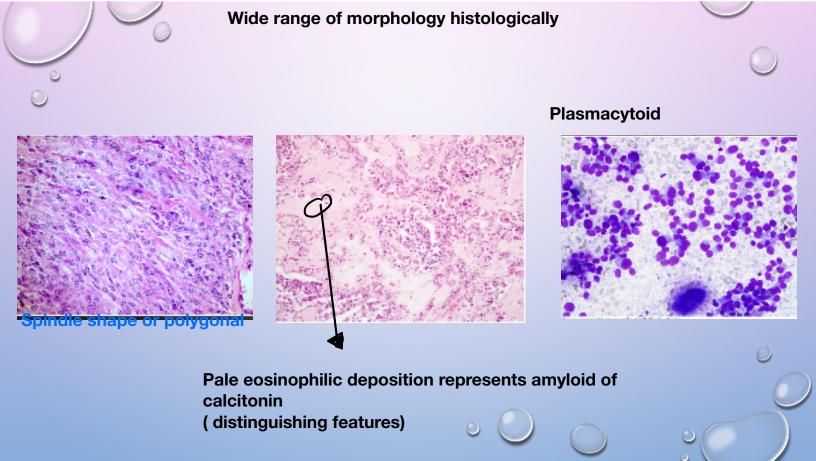

### MEDULLARY CARCINOMA.

Sporadic carcinoma Single mass

Familial carcinoma Multiple masses

Islet of langerhan