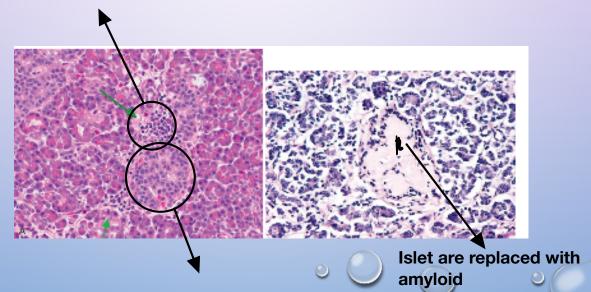

### MEDULLARY CARCINOMA.

Sporadic carcinoma Single mass

Familial carcinoma Multiple masses

Islet of langerhan