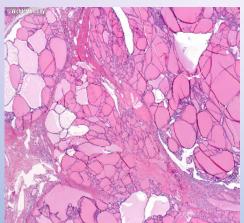

#### **HASHIMOTO'S THYROIDITIS**

Enlarged thyroid with minimum lobultion

1-Dense lymphoid follicles

2- hurthle cells (enlarged follecular cell filled with abundant