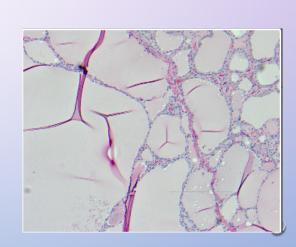

#### **DIFFUSE & MULTINODULAR GOITRE**

Vanobally sized dilated follicle lined by hyperplastic epithelium

Single well circumscribed mass devoid from hemorrhage or necrosis

Surrounded by thin intact regular capsule