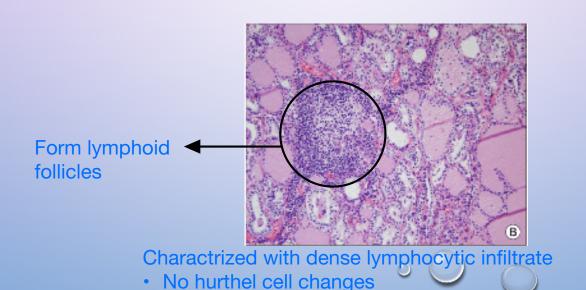

#### **HASHIMOTO'S THYROIDITIS**

Enlarged thyroid with minimum lobultion

1-Dense lymphoid follicles

2- hurthle cells (enlarged follecular cell filled with abundant

#### **Hashimoto's thyroiditis**

تحية اجلال للمحاربين الذين وصلو الى هنا ♥ سدد الله خطاكم ونفع بعلمكم لا تنسونا من صالح دعائكم ♥ #لجنة\_الطب\_والجراحة