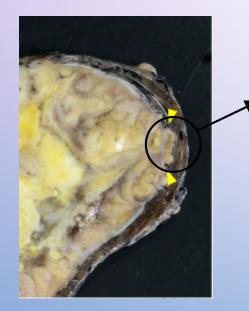

# Surrounded by thick irregular capsule CARCINOMA

Area of invasion

Widely invasive follicular carcinoma in this diaphragm, there is no capsule