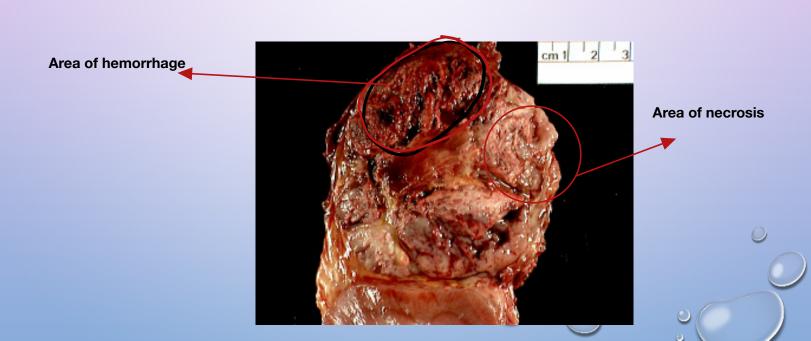

wing of lumen caused by accumulation of hyaline

Hyaline atherosclerosis





Normal portion of glomerulus

Thickning of basement membrane



Abnormal portion of glomerulus ( cell are replaced with extensive sclerosis & fibrous)

Loss of function -> on long term ( renal impairment)

manfisted by high certain & urea



# DIABETIC RETINOPATHY Neovascularization

( weak vessels which bleed with exudate )



Hemorrhage & exudate in retina

-> causing pressure on retina leads to retinal detachment



### **CUSHING SYNDROME**

#### **Abdominal striae**



**Buffalo hump** 





Moon face with acne





adrenal insufficiency. At autopsy, the adrenals were grossly hemorrhagic and shrunken; in this photomicrograph, little residual cortical architecture is discernible.



## ADRENALCORTICAL TUMORS





#### **PHEOCHROMOCYTOMA**

Metastatic is the only feature of malignanancy

Zelballen pattern under microscope ( arranged as trabeculoe )



#### **Hashimoto's thyroiditis**



تحية اجلال للمحاربين الذين وصلو الى هنا ♥ سدد الله خطاكم ونفع بعلمكم لا تنسونا من صالح دعائكم ♥ #لجنة\_الطب\_والجراحة