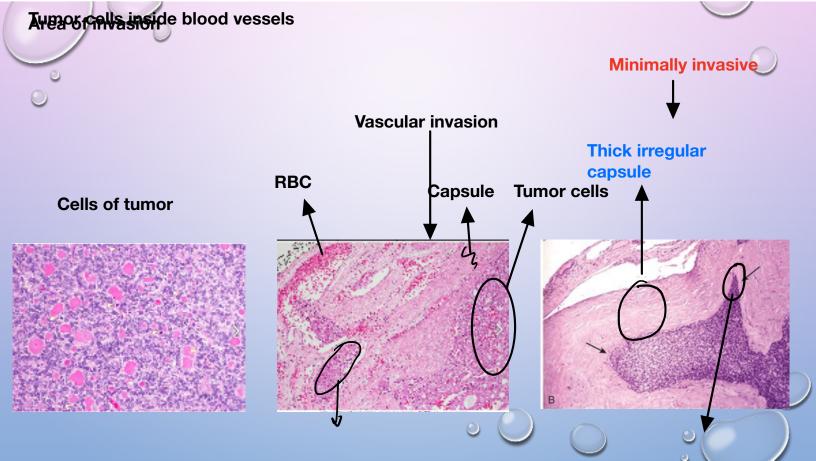

# Surrounded by thick irregular capsule CARCINOMA

Area of invasion

Widely invasive follicular carcinoma in this diaphragm, there is no capsule