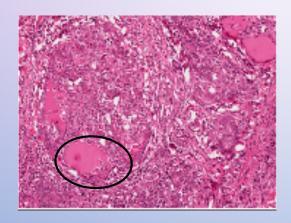

# De Quervain Thyroiditis

Known as sub acute granulmatous thyroditis

Fused macrophage (gaint cell)

Granuloma (central macrophages surrounded by lymphocytes)