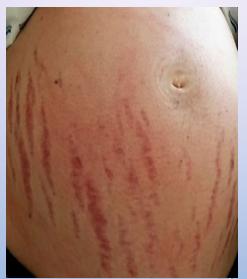

### **CUSHING SYNDROME**

#### **Abdominal striae**

**Buffalo hump** 

Moon face with acne

adrenal insufficiency. At autopsy, the adrenals were grossly hemorrhagic and shrunken; in this photomicrograph, little residual cortical architecture is discernible.