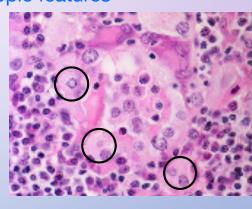

#### **HASHIMOTO'S THYROIDITIS**

Enlarged thyroid with minimum lobultion

1-Dense lymphoid follicles

2- hurthle cells (enlarged follecular cell filled with abundant