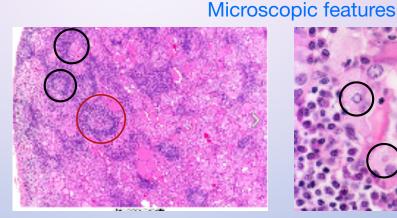

#### **HASHIMOTO'S THYROIDITIS**

Enlarged thyroid with minimum lobultion

1-Dense lymphoid follicles

2- hurthle cells (enlarged follecular cell filled with abundant