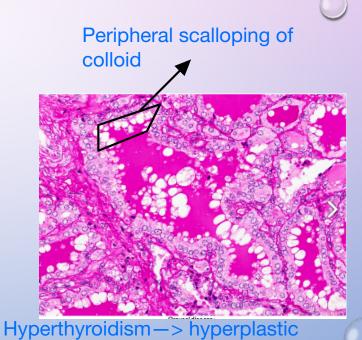

#### **DIFFUSE & MULTINODULAR GOITRE**

Diffuse thyroid enlargement with multiple nodule

#### **DIFFUSE & MULTINODULAR GOITRE**

Vanobally sized dilated follicle lined by hyperplastic epithelium

Single well circumscribed mass devoid from hemorrhage or necrosis

Surrounded by thin intact regular capsule