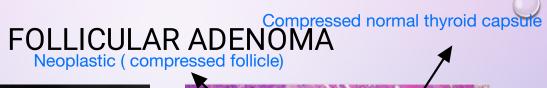

#### **DIFFUSE & MULTINODULAR GOITRE**

Vanobally sized dilated follicle lined by hyperplastic epithelium

Single well circumscribed mass devoid from hemorrhage or necrosis

Surrounded by thin intact regular capsule