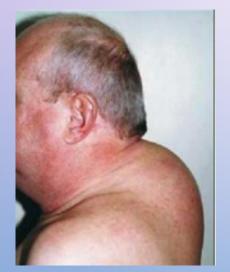

### **CUSHING SYNDROME**

#### **Abdominal striae**

**Buffalo hump** 

Moon face with acne

adrenal insufficiency. At autopsy, the adrenals were grossly hemorrhagic and shrunken; in this photomicrograph, little residual cortical architecture is discernible.