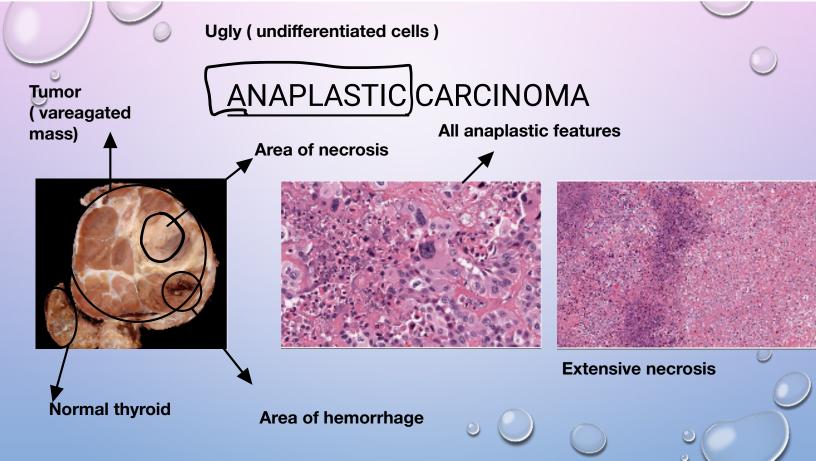

SE**



Goiter



Exophathalmous



Pretibial myxedema





Very enlarged thyroid with beefy cut surface & multiple nodules



follicular cell

#### **DIFFUSE & MULTINODULAR GOITRE**

Diffuse thyroid enlargement with multiple nodule





#### **DIFFUSE & MULTINODULAR GOITRE**



Vanobally sized dilated follicle lined by hyperplastic epithelium









Single well circumscribed mass devoid from hemorrhage or necrosis

Surrounded by thin intact regular capsule

### PAPILLARY CARCINOMA



Central fibrovascular core surrounded by tumor cell



Represents nuclear features ( pseudoinclusion ) Central eosinophilic structure inside nucleus







# Surrounded by thick irregular capsule CARCINOMA



Area of invasion



Widely invasive follicular carcinoma in this diaphragm, there is no capsule





### MEDULLARY CARCINOMA.



Sporadic carcinoma Single mass



Familial carcinoma Multiple masses



Islet of langerhan

#### DIABETES MELLITUS.

Lymphocytic infiltration

After long term ( complete destruction of islet of langerhans )



#### **Accelerated atherosclerosis**

#### Diabetic macrovascular disease

Narrow lumen of BV



Deposition of athyrome (cholesterol cleft with RBC & neutrophils)

Narrowing of lumen caused by accumulation of hyaline

Hyaline atherosclerosis





Normal portion of glomerulus

Thickning of basement membrane



Abnormal portion of glomerulus ( cell are replaced with extensive sclerosis & fibrous)

Loss of function -> on long term ( renal impairment)

manfisted by high certain & urea



# DIABETIC RETINOPATHY Neovascularization

( weak vessels which bleed w