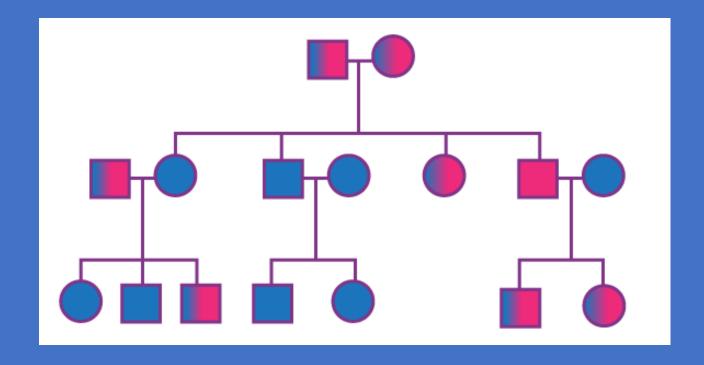

# Parents, brothers and sisters, sons and daughters (1st degree relatives)

Illnesses, causes of death, age

### Family History

In children, ask about drugs during pregnancy