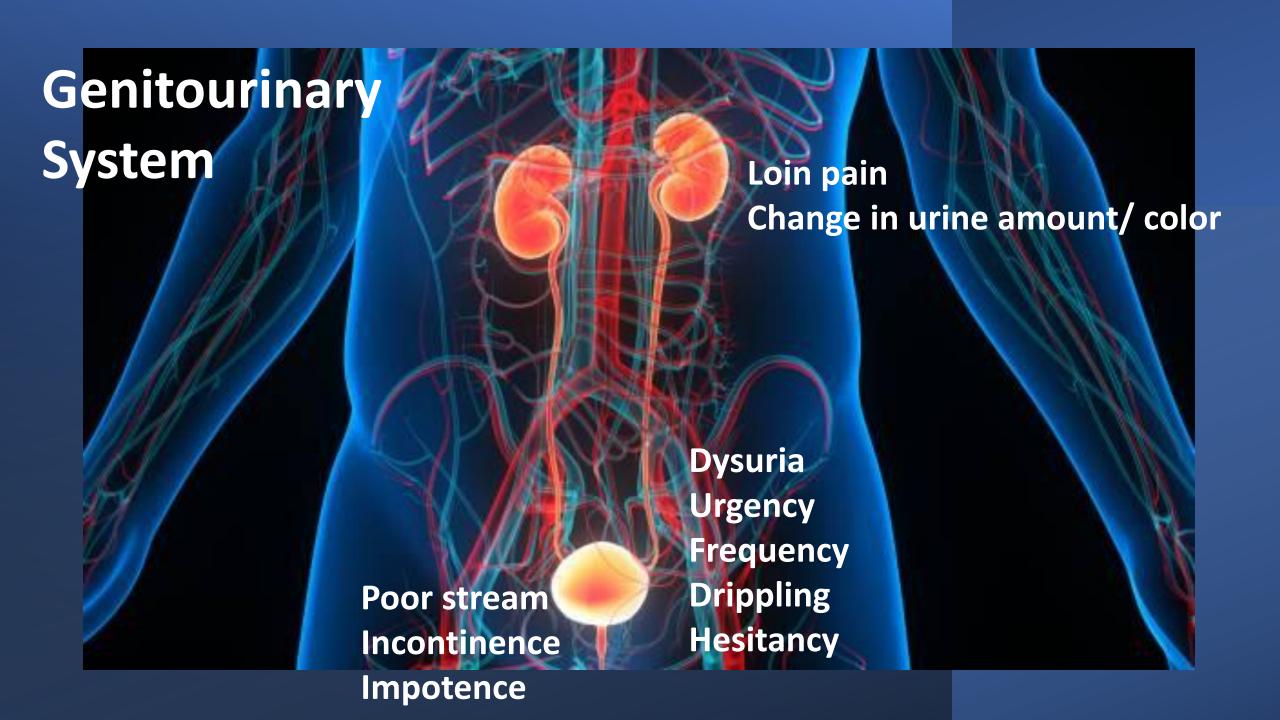

Age of menarche/ menopause
Frequency, duration and quantity of menses
Dysmenorrhea
Vaginal discharge

Polydipsia
Hyperphagia
Heat or cold intolerance
Skin and hair changes
Change in hat, gloves, or
shoes size
Excessive sweating