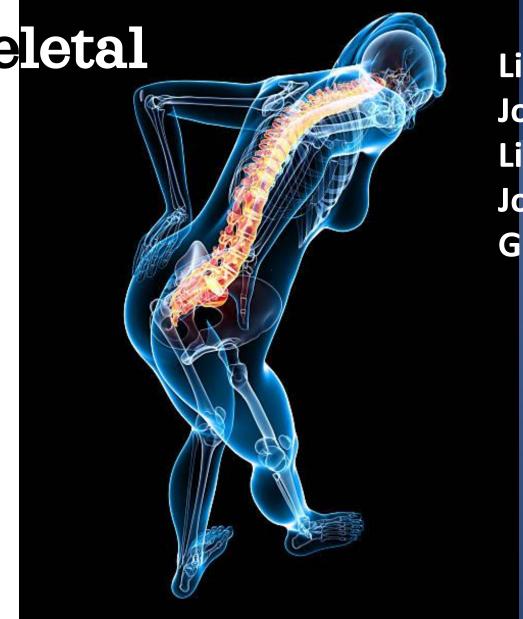

Musculoske letal System

Limb or joint pain
Joint swelling
Limitation of movement
Joint locking
Gait disturbances