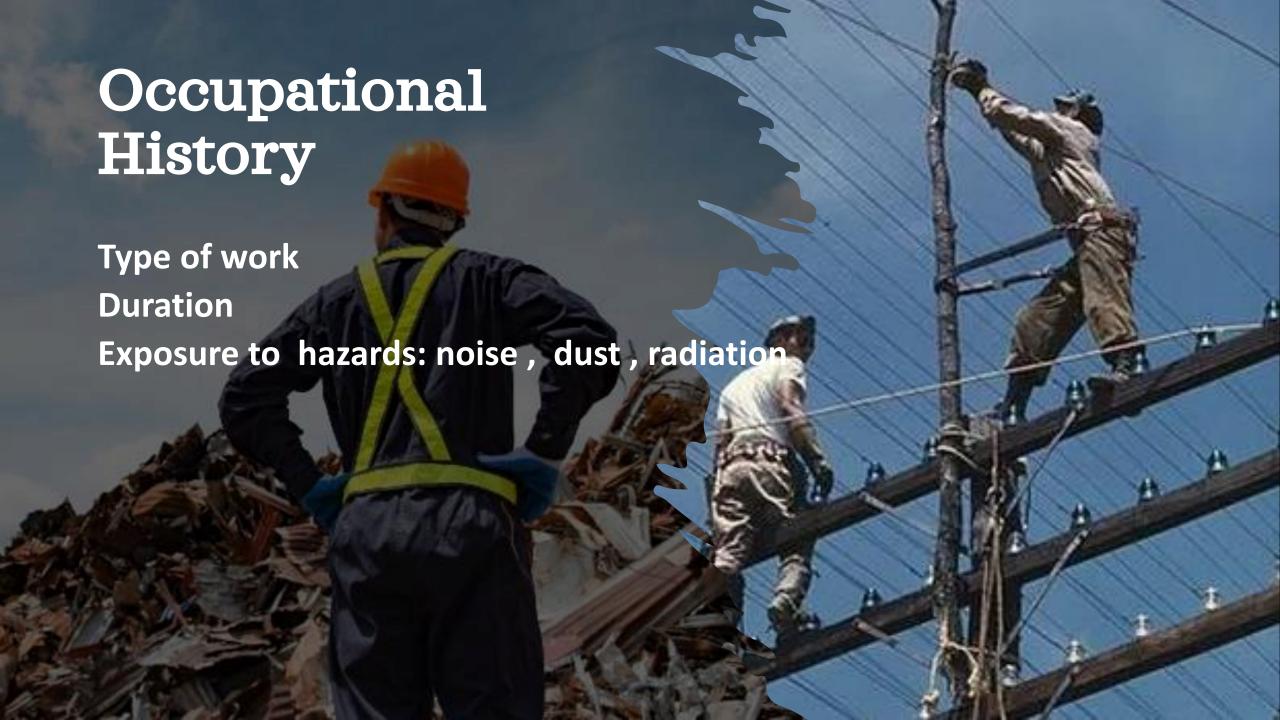

#### Past Medical History

Chronic illnesses (Confirmed diagnoses, not signs and/or symptoms)

**Operations** 

**Previous admissions** 

**Trauma** 

**Blood transfusion** 

**Bleeding tendency** 