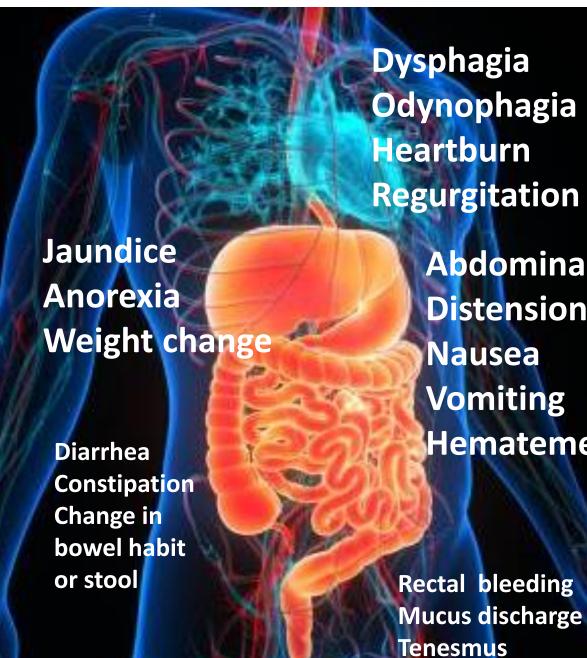

**Change in hands or feet color** 

**Dizziness** 

**General weakness** 

**Mouth ulcers Dentures** 

Abdominal pain **Distension** Nausea **Vomiting** Hematemesis

**Rectal bleeding** Mucus discharge **Tenesmus** 