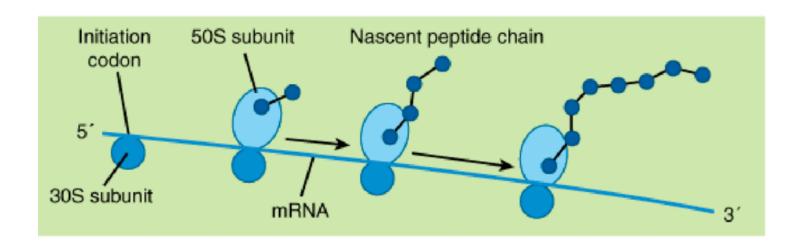

## 70, 2 tacterial Ribosomes: site of protein synthesis

- Prokaryotic ribosomes are 70S;
  - Large subunit: 50 S
    - 33 polypeptides
  - ■Small subunit: 30 S
    - 21 polypeptides
- Eukaryotic are 80S