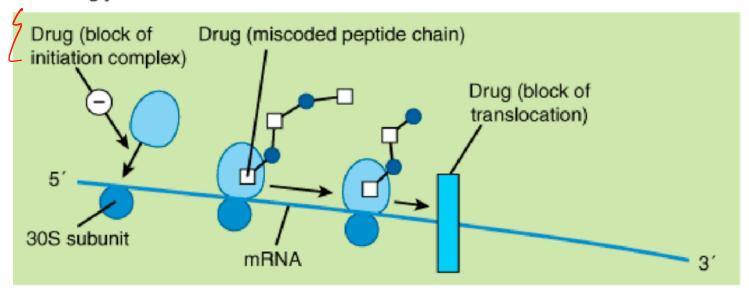

# Pharmacology of Protein Synthesis inhibitors

Dr. Nashwa Aborayah

Associate professor of clinical and experimental pharmacology

Mu'tah University- Faculty of Medicine

2023/2024



### **Objectives**

- 1- Protein synthesis in bacterial ribosomes
- 2- Mechanism of action of protein synthesis inhibitors antibiotics
- 3- Classification of protein synthesis inhibitors
- 4- Aminoglycosides
- 5- Macrolides
- 6- Tetracyclines
- 7- Chloramphenicol
- 8- Clindamycin





## 70, 2 tacterial Ribosomes: site of protein synthesis

- Prokaryotic ribosomes are 70S;
  - Large subunit: 50 S
    - 33 polypeptides
  - ■Small subunit: 30 S
    - 21 polypeptides
- Eukaryotic are 80S



#### Aminoglycoside-treated bacterial cell



#### PROTEIN SYNTHESIS INHIBITORS



#### AMINOGLYCOSIDES - mycin, micin

**∦**Amikacin Gentamicin Neomycin

**Netilmicin** Streptomycin

**Tobramycin** 

#### **MACROLIDES/KETOLIDES**

Azithromycin Clarithromycin Erythromycin Telithromycin Spiramycin y



#### **CLINDAMYCIN**

#### QUINUPRISTIN/DALFOPRISTIN

LINEZOLID

(according to Lippincott's Pharmacology)

broad Spectrum pois &

Light of the ct

The state of the ct

The contract of t

عطيرة

|