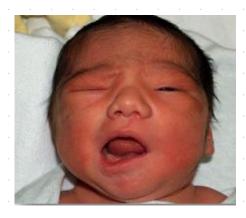

4#

1/What are the findings ? asymmetrical facies with crying. The mouth is drawn towards the normal side,

wrinkles are deeper on the normal side 2/What is your diagnosis ? Left LMN lesion of facial nerve