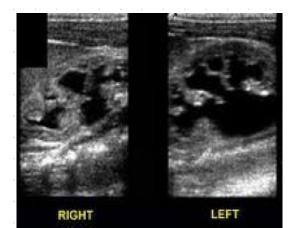

## 9# patient come with UTI, Proteus

1/Mention 2 causes Vesicoureteral reflux, Neurogenic bladder, Posterior urethral valve 2/ treatment

| 11# البنت قاعدة مع مساعد البناي   1/superation   what is the developmental age 2/ sign name   Image: Imag                                                                                                  |                                   |      |     |      |       |      |    |     |     |    |      |    |   |  |
|-------------------------------------------------------------------------------------------------------------------------------------------------------------------------------------------------------------------------------------------------------------------------------------------------------------------------------------------------------------------------------------------------------------------------------------------------------------------------------------------------------------------------------------------------------------------------------------------------------------------------------------------------------------------------------------------------------------------------------------------------------------------------------------------------------------------------------------------------------------------------------------------------------------------------------------------------------------------------------------------------------------------------------------------------------------------------------------------------------------------------------------------------------------------------------------------------------------------------------------------------------------------------------------------------------------------------------------------------------------------------------------------------------------------------------------------------------------------------------------------------------------------------------------------------------------------------------------------------------------------------------------------------------------------------------------------------------------------------------------------------------------------------------------------------------------------------------------------------------------------------------------------------------------------------------------------------------------------------------------------------------------------------------------------------------------------------------------------------|-----------------------------------|------|-----|------|-------|------|----|-----|-----|----|------|----|---|--|
| البنت قاعدة مع مساعد البنت   what is the developmental age 2/ sign name   Sign name   J sign name   J sign name   Image: Sign name   Sign name   Sign name   Image: Sign name <th>كان السؤال عبارة ٤ صبور #11</th> <th></th>                                                                                                                                                                                                                                                                                                                                                                                                                                                                                                                                                                                                                                                                                                                                                                                                                                                                                                                                                                                                                                                                                                                               | كان السؤال عبارة ٤ صبور #11       |      |     |      |       |      |    |     |     |    |      |    |   |  |
| what is the developmental age 2/ sign name   Sign name   3/ sign name   Image: Sign                                                                                                                                                                                                                                                                                                                                                                                                                                                                                                                                                                                                                                                                                                                                                                                                                                                                                                                                                                                                                                                                                                                                                                                                                                                                                                 |                                   |      |     |      |       |      |    |     |     |    |      |    |   |  |
| 2/ sign name<br>3/ sign name<br>3/ sign name<br>4/diagnosis : spastic diaplegic cerebral palsy<br>OSCE<br>4 minutes picture of HSP rash<br>6 minutes growth chart , type 2 failure to thrive diagnosed as<br>cystic fibrosis                                                                                                                                                                                                                                                                                                                                                                                                                                                                                                                                                                                                                                                                                                                                                                                                                                                                                                                                                                                                                                                                                                                                                                                                                                                                                                                                                                                                                                                                                                                                                                                                                                                                                                                                                                                                                                                                    |                                   |      |     |      |       |      |    |     |     |    |      |    |   |  |
| Sign name   Image: Sign name                                                                                                                                                                                                                                                                                                                                                                                                                                                                                                                                                                                                                                                                                                                                                                                                                                                                                                                                                                                                                                                                                                                                                                                                                                                                                                                  |                                   |      |     |      |       |      |    |     |     |    |      |    |   |  |
| With the second state of the second |                                   |      |     |      |       |      |    |     |     |    |      |    |   |  |
| With the second state of the second |                                   |      |     |      |       |      |    |     |     |    |      |    |   |  |
| 4/diagnosis : spastic diaplegic cerebral palsy   OSCE   4 minutes picture of HSP rash   6 minutes growth chart , type 2 failure to thrive diagnosed as cystic fibrosis                                                                                                                                                                                                                                                                                                                                                                                                                                                                                                                                                                                                                                                                                                                                                                                                                                                                                                                                                                                                                                                                                                                                                                                                                                                                                                                                                                                                                                                                                                                                                                                                                                                                                                                                                                                                                                                                                                                          |                                   |      |     |      |       |      |    |     |     |    |      |    |   |  |
| 4/diagnosis : spastic diaplegic cerebral palsy   OSCE   4 minutes picture of HSP rash   6 minutes growth chart , type 2 failure to thrive diagnosed as cystic fibrosis                                                                                                                                                                                                                                                                                                                                                                                                                                                                                                                                                                                                                                                                                                                                                                                                                                                                                                                                                                                                                                                                                                                                                                                                                                                                                                                                                                                                                                                                                                                                                                                                                                                                                                                                                                                                                                                                                                                          |                                   |      |     |      |       |      |    |     |     |    |      |    |   |  |
| 4/diagnosis : spastic diaplegic cerebral palsy   OSCE   4 minutes picture of HSP rash   6 minutes growth chart , type 2 failure to thrive diagnosed as cystic fibrosis                                                                                                                                                                                                                                                                                                                                                                                                                                                                                                                                                                                                                                                                                                                                                                                                                                                                                                                                                                                                                                                                                                                                                                                                                                                                                                                                                                                                                                                                                                                                                                                                                                                                                                                                                                                                                                                                                                                          |                                   |      |     |      |       |      |    |     |     |    |      |    |   |  |
| 4/diagnosis : spastic diaplegic cerebral palsy   OSCE   4 minutes picture of HSP rash   6 minutes growth chart , type 2 failure to thrive diagnosed as cystic fibrosis                                                                                                                                                                                                                                                                                                                                                                                                                                                                                                                                                                                                                                                                                                                                                                                                                                                                                                                                                                                                                                                                                                                                                                                                                                                                                                                                                                                                                                                                                                                                                                                                                                                                                                                                                                                                                                                                                                                          | 10 0 V                            |      |     |      |       |      |    |     |     |    |      |    |   |  |
| 4/diagnosis : spastic diaplegic cerebral palsy   OSCE   4 minutes picture of HSP rash   6 minutes growth chart , type 2 failure to thrive diagnosed as cystic fibrosis                                                                                                                                                                                                                                                                                                                                                                                                                                                                                                                                                                                                                                                                                                                                                                                                                                                                                                                                                                                                                                                                                                                                                                                                                                                                                                                                                                                                                                                                                                                                                                                                                                                                                                                                                                                                                                                                                                                          | 9                                 |      |     |      |       |      |    |     |     |    |      |    |   |  |
| OSCE<br>4 minutes picture of HSP rash<br>6 minutes growth chart , type 2 failure to thrive diagnosed as<br>cystic fibrosis                                                                                                                                                                                                                                                                                                                                                                                                                                                                                                                                                                                                                                                                                                                                                                                                                                                                                                                                                                                                                                                                                                                                                                                                                                                                                                                                                                                                                                                                                                                                                                                                                                                                                                                                                                                                                                                                                                                                                                      | 3/ sign name                      |      |     |      |       |      |    |     |     |    |      |    |   |  |
| OSCE<br>4 minutes picture of HSP rash<br>6 minutes growth chart , type 2 failure to thrive diagnosed as<br>cystic fibrosis                                                                                                                                                                                                                                                                                                                                                                                                                                                                                                                                                                                                                                                                                                                                                                                                                                                                                                                                                                                                                                                                                                                                                                                                                                                                                                                                                                                                                                                                                                                                                                                                                                                                                                                                                                                                                                                                                                                                                                      |                                   |      |     |      |       |      |    |     |     |    |      |    |   |  |
| OSCE<br>4 minutes picture of HSP rash<br>6 minutes growth chart , type 2 failure to thrive diagnosed as<br>cystic fibrosis                                                                                                                                                                                                                                                                                                                                                                                                                                                                                                                                                                                                                                                                                                                                                                                                                                                                                                                                                                                                                                                                                                                                                                                                                                                                                                                                                                                                                                                                                                                                                                                                                                                                                                                                                                                                                                                                                                                                                                      |                                   |      |     |      |       |      |    |     |     |    |      |    |   |  |
| OSCE<br>4 minutes picture of HSP rash<br>6 minutes growth chart , type 2 failure to thrive diagnosed as<br>cystic fibrosis                                                                                                                                                                                                                                                                                                                                                                                                                                                                                                                                                                                                                                                                                                                                                                                                                                                                                                                                                                                                                                                                                                                                                                                                                                                                                                                                                                                                                                                                                                                                                                                                                                                                                                                                                                                                                                                                                                                                                                      |                                   |      |     |      | •     |      | •  |     |     |    | •    |    | • |  |
| OSCE<br>4 minutes picture of HSP rash<br>6 minutes growth chart , type 2 failure to thrive diagnosed as<br>cystic fibrosis                                                                                                                                                                                                                                                                                                                                                                                                                                                                                                                                                                                                                                                                                                                                                                                                                                                                                                                                                                                                                                                                                                                                                                                                                                                                                                                                                                                                                                                                                                                                                                                                                                                                                                                                                                                                                                                                                                                                                                      |                                   |      |     |      |       |      |    |     |     |    |      |    |   |  |
| OSCE<br>4 minutes picture of HSP rash<br>6 minutes growth chart , type 2 failure to thrive diagnosed as<br>cystic fibrosis                                                                                                                                                                                                                                                                                                                                                                                                                                                                                                                                                                                                                                                                                                                                                                                                                                                                                                                                                                                                                                                                                                                                                                                                                                                                                                                                                                                                                                                                                                                                                                                                                                                                                                                                                                                                                                                                                                                                                                      |                                   |      |     |      |       |      |    |     |     |    |      |    |   |  |
| OSCE<br>4 minutes picture of HSP rash<br>6 minutes growth chart , type 2 failure to thrive diagnosed as<br>cystic fibrosis                                                                                                                                                                                                                                                                                                                                                                                                                                                                                                                                                                                                                                                                                                                                                                                                                                                                                                                                                                                                                                                                                                                                                                                                                                                                                                                                                                                                                                                                                                                                                                                                                                                                                                                                                                                                                                                                                                                                                                      |                                   |      |     |      |       |      |    |     |     |    |      |    |   |  |
| OSCE<br>4 minutes picture of HSP rash<br>6 minutes growth chart , type 2 failure to thrive diagnosed as<br>cystic fibrosis                                                                                                                                                                                                                                                                                                                                                                                                                                                                                                                                                                                                                                                                                                                                                                                                                                                                                                                                                                                                                                                                                                                                                                                                                                                                                                                                                                                                                                                                                                                                                                                                                                                                                                                                                                                                                                                                                                                                                                      |                                   |      |     |      |       |      |    |     |     |    |      |    |   |  |
| OSCE<br>4 minutes picture of HSP rash<br>6 minutes growth chart , type 2 failure to thrive diagnosed as<br>cystic fibrosis                                                                                                                                                                                                                                                                                                                                                                                                                                                                                                                                                                                                                                                                                                                                                                                                                                                                                                                                                                                                                                                                                                                                                                                                                                                                                                                                                                                                                                                                                                                                                                                                                                                                                                                                                                                                                                                                                                                                                                      | 4/diagnosis : spastic diaplegic o | cere | bra | l pa | alsv  |      |    |     |     |    |      |    |   |  |
| 4 minutes picture of HSP rash<br>6 minutes growth chart , type 2 failure to thrive diagnosed as<br>cystic fibrosis                                                                                                                                                                                                                                                                                                                                                                                                                                                                                                                                                                                                                                                                                                                                                                                                                                                                                                                                                                                                                                                                                                                                                                                                                                                                                                                                                                                                                                                                                                                                                                                                                                                                                                                                                                                                                                                                                                                                                                              |                                   |      |     |      | ,     |      |    |     |     |    |      |    |   |  |
| 4 minutes picture of HSP rash<br>6 minutes growth chart , type 2 failure to thrive diagnosed as<br>cystic fibrosis                                                                                                                                                                                                                                                                                                                                                                                                                                                                                                                                                                                                                                                                                                                                                                                                                                                                                                                                                                                                                                                                                                                                                                                                                                                                                                                                                                                                                                                                                                                                                                                                                                                                                                                                                                                                                                                                                                                                                                              |                                   |      |     |      |       |      |    |     |     |    |      |    |   |  |
| 4 minutes picture of HSP rash<br>6 minutes growth chart , type 2 failure to thrive diagnosed as<br>cystic fibrosis                                                                                                                                                                                                                                                                                                                                                                                                                                                                                                                                                                                                                                                                                                                                                                                                                                                                                                                                                                                                                                                                                                                                                                                                                                                                                                                                                                                                                                                                                                                                                                                                                                                                                                                                                                                                                                                                                                                                                                              |                                   |      |     |      |       |      |    |     |     |    |      |    |   |  |
| 6 minutes growth chart , type 2 failure to thrive diagnosed as cystic fibrosis                                                                                                                                                                                                                                                                                                                                                                                                                                                                                                                                                                                                                                                                                                                                                                                                                                                                                                                                                                                                                                                                                                                                                                                                                                                                                                                                                                                                                                                                                                                                                                                                                                                                                                                                                                                                                                                                                                                                                                                                                  |                                   |      |     |      |       |      |    |     |     |    |      |    |   |  |
| 6 minutes growth chart , type 2 failure to thrive diagnosed as cystic fibrosis                                                                                                                                                                                                                                                                                                                                                                                                                                                                                                                                                                                                                                                                                                                                                                                                                                                                                                                                                                                                                                                                                                                                                                                                                                                                                                                                                                                                                                                                                                                                                                                                                                                                                                                                                                                                                                                                                                                                                                                                                  | 4 minutes picture of HSP ras      | sh   |     |      |       |      |    |     |     |    |      |    |   |  |
| cystic fibrosis                                                                                                                                                                                                                                                                                                                                                                                                                                                                                                                                                                                                                                                                                                                                                                                                                                                                                                                                                                                                                                                                                                                                                                                                                                                                                                                                                                                                                                                                                                                                                                                                                                                                                                                                                                                                                                                                                                                                                                                                                                                                                 |                                   |      |     |      |       |      |    |     |     |    | م ام |    |   |  |
|                                                                                                                                                                                                                                                                                                                                                                                                                                                                                                                                                                                                                                                                                                                                                                                                                                                                                                                                                                                                                                                                                                                                                                                                                                                                                                                                                                                                                                                                                                                                                                                                                                                                                                                                                                                                                                                                                                                                                                                                                                                                                                 |                                   | e 2  |     | ure  | io ti | ITIV | ec | າສຸ | Juc | se | a a  | JS |   |  |
|                                                                                                                                                                                                                                                                                                                                                                                                                                                                                                                                                                                                                                                                                                                                                                                                                                                                                                                                                                                                                                                                                                                                                                                                                                                                                                                                                                                                                                                                                                                                                                                                                                                                                                                                                                                                                                                                                                                                                                                                                                                                                                 |                                   |      |     |      |       |      |    |     |     |    |      |    |   |  |
|                                                                                                                                                                                                                                                                                                                                                                                                                                                                                                                                                                                                                                                                                                                                                                                                                                                                                                                                                                                                                                                                                                                                                                                                                                                                                                                                                                                                                                                                                                                                                                                                                                                                                                                                                                                                                                                                                                                                                                                                                                                                                                 |                                   |      |     |      |       |      |    |     |     |    |      |    |   |  |
|                                                                                                                                                                                                                                                                                                                                                                                                                                                                                                                                                                                                                                                                                                                                                                                                                                                                                                                                                                                                                                                                                                                                                                                                                                                                                                                                                                                                                                                                                                                                                                                                                                                                                                                                                                                                                                                                                                                                                                                                                                                                                                 |                                   |      |     |      |       |      |    |     |     |    |      |    |   |  |