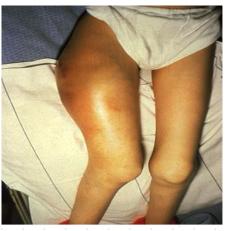

## 9# patient come with UTI, Proteus

1/Mention 2 causes Vesicoureteral reflux, Neurogenic bladder, Posterior urethral valve 2/ treatment

| 11# البنت قاعدة مع مساعد البناي   1/superation   what is the developmental age 2/ sign name   Image: Imag                                                                                                  |                                   |      |     |      |       |      |    |     |     |    |      |    |   |  |
|-------------------------------------------------------------------------------------------------------------------------------------------------------------------------------------------------------------------------------------------------------------------------------------------------------------------------------------------------------------------------------------------------------------------------------------------------------------------------------------------------------------------------------------------------------------------------------------------------------------------------------------------------------------------------------------------------------------------------------------------------------------------------------------------------------------------------------------------------------------------------------------------------------------------------------------------------------------------------------------------------------------------------------------------------------------------------------------------------------------------------------------------------------------------------------------------------------------------------------------------------------------------------------------------------------------------------------------------------------------------------------------------------------------------------------------------------------------------------------------------------------------------------------------------------------------------------------------------------------------------------------------------------------------------------------------------------------------------------------------------------------------------------------------------------------------------------------------------------------------------------------------------------------------------------------------------------------------------------------------------------------------------------------------------------------------------------------------------------|-----------------------------------|------|-----|------|-------|------|----|-----|-----|----|------|----|---|--|
| البنت قاعدة مع مساعد البنت   what is the developmental age 2/ sign name   Sign name   J sign name   J sign name   Image: Sign name   Sign name   Sign name   Image: Sign name <th>كان السؤال عبارة ٤ صبور #11</th> <th></th>                                                                                                                                                                                                                                                                                                                                                                                                                                                                                                                                                                                                                                                                                                                                                                                                                                                                                                                                                                                                                                                                                                                               | كان السؤال عبارة ٤ صبور #11       |      |     |      |       |      |    |     |     |    |      |    |   |  |
| what is the developmental age 2/ sign name   Sign name   3/ sign name   Image: Sign                                                                                                                                                                                                                                                                                                                                                                                                                                                                                                                                                                                                                                                                                                                                                                                                                                                                                                                                                                                                                                                                                                                                                                                                                                                                                                 |                                   |      |     |      |       |      |    |     |     |    |      |    |   |  |
| 2/ sign name<br>3/ sign name<br>3/ sign name<br>4/diagnosis : spastic diaplegic cerebral palsy<br>OSCE<br>4 minutes picture of HSP rash<br>6 minutes growth chart , type 2 failure to thrive diagnosed as<br>cystic fibrosis                                                                                                                                                                                                                                                                                                                                                                                                                                                                                                                                                                                                                                                                                                                                                                                                                                                                                                                                                                                                                                                                                                                                                                                                                                                                                                                                                                                                                                                                                                                                                                                                                                                                                                                                                                                                                                                                    |                                   |      |     |      |       |      |    |     |     |    |      |    |   |  |
| Sign name   Image: Sign name                                                                                                                                                                                                                                                                                                                                                                                                                                                                                                                                                                                                                                                                                                                                                                                                                                                                                                                                                                                                                                                                                                                                                                                                                                                                                                                  |                                   |      |     |      |       |      |    |     |     |    |      |    |   |  |
| With the second state of the second |                                   |      |     |      |       |      |    |     |     |    |      |    |   |  |
| With the second state of the second |                                   |      |     |      |       |      |    |     |     |    |      |    |   |  |
| 4/diagnosis : spastic diaplegic cerebral palsy   OSCE   4 minutes picture of HSP rash   6 minutes growth chart , type 2 failure to thrive diagnosed as cystic fibrosis                                                                                                                                                                                                                                                                                                                                                                                                                                                                                                                                                                                                                                                                                                                                                                                                                                                                                                                                                                                                                                                                                                                                                                                                                                                                                                                                                                                                                                                                                                                                                                                                                                                                                                                                                                                                                                                                                                                          |                                   |      |     |      |       |      |    |     |     |    |      |    |   |  |
| 4/diagnosis : spastic diaplegic cerebral palsy   OSCE   4 minutes picture of HSP rash   6 minutes growth chart , type 2 failure to thrive diagnosed as cystic fibrosis                                                                                                                                                                                                                                                                                                                                                                                                                                                                                                                                                                                                                                                                                                                                                                                                                                                                                                                                                                                                                                                                                                                                                                                                                                                                                                                                                                                                                                                                                                                                                                                                                                                                                                                                                                                                                                                                                                                          |                                   |      |     |      |       |      |    |     |     |    |      |    |   |  |
| 4/diagnosis : spastic diaplegic cerebral palsy   OSCE   4 minutes picture of HSP rash   6 minutes growth chart , type 2 failure to thrive diagnosed as cystic fibrosis                                                                                                                                                                                                                                                                                                                                                                                                                                                                                                                                                                                                                                                                                                                                                                                                                                                                                                                                                                                                                                                                                                                                                                                                                                                                                                                                                                                                                                                                                                                                                                                                                                                                                                                                                                                                                                                                                                                          |                                   |      |     |      |       |      |    |     |     |    |      |    |   |  |
| 4/diagnosis : spastic diaplegic cerebral palsy   OSCE   4 minutes picture of HSP rash   6 minutes growth chart , type 2 failure to thrive diagnosed as cystic fibrosis                                                                                                                                                                                                                                                                                                                                                                                                                                                                                                                                                                                                                                                                                                                                                                                                                                                                                                                                                                                                                                                                                                                                                                                                                                                                                                                                                                                                                                                                                                                                                                                                                                                                                                                                                                                                                                                                                                                          | 10 0 V                            |      |     |      |       |      |    |     |     |    |      |    |   |  |
| 4/diagnosis : spastic diaplegic cerebral palsy   OSCE   4 minutes picture of HSP rash   6 minutes growth chart , type 2 failure to thrive diagnosed as cystic fibrosis                                                                                                                                                                                                                                                                                                                                                                                                                                                                                                                                                                                                                                                                                                                                                                                                                                                                                                                                                                                                                                                                                                                                                                                                                                                                                                                                                                                                                                                                                                                                                                                                                                                                                                                                                                                                                                                                                                                          | 9                                 |      |     |      |       |      |    |     |     |    |      |    |   |  |
| OSCE<br>4 minutes picture of HSP rash<br>6 minutes growth chart , type 2 failure to thrive diagnosed as<br>cystic fibrosis                                                                                                                                                                                                                                                                                                                                                                                                                                                                                                                                                                                                                                                                                                                                                                                                                                                                                                                                                                                                                                                                                                                                                                                                                                                                                                                                                                                                                                                                                                                                                                                                                                                                                                                                                                                                                                                                                                                                                                      | 3/ sign name                      |      |     |      |       |      |    |     |     |    |      |    |   |  |
| OSCE<br>4 minutes picture of HSP rash<br>6 minutes growth chart , type 2 failure to thrive diagnosed as<br>cystic fibrosis                                                                                                                                                                                                                                                                                                                                                                                                                                                                                                                                                                                                                                                                                                                                                                                                                                                                                                                                                                                                                                                                                                                                                                                                                                                                                                                                                                                                                                                                                                                                                                                                                                                                                                                                                                                                                                                                                                                                                                      |                                   |      |     |      |       |      |    |     |     |    |      |    |   |  |
| OSCE<br>4 minutes picture of HSP rash<br>6 minutes growth chart , type 2 failure to thrive diagnosed as<br>cystic fibrosis                                                                                                                                                                                                                                                                                                                                                                                                                                                                                                                                                                                                                                                                                                                                                                                                                                                                                                                                                                                                                                                                                                                                                                                                                                                                                                                                                                                                                                                                                                                                                                                                                                                                                                                                                                                                                                                                                                                                                                      |                                   |      |     |      |       |      |    |     |     |    |      |    |   |  |
| OSCE<br>4 minutes picture of HSP rash<br>6 minutes growth chart , type 2 failure to thrive diagnosed as<br>cystic fibrosis                                                                                                                                                                                                                                                                                                                                                                                                                                                                                                                                                                                                                                                                                                                                                                                                                                                                                                                                                                                                                                                                                                                                                                                                                                                                                                                                                                                                                                                                                                                                                                                                                                                                                                                                                                                                                                                                                                                                                                      |                                   |      |     |      | •     |      | •  |     |     |    | •    |    | • |  |
| OSCE<br>4 minutes picture of HSP rash<br>6 minutes growth chart , type 2 failure to thrive diagnosed as<br>cystic fibrosis                                                                                                                                                                                                                                                                                                                                                                                                                                                                                                                                                                                                                                                                                                                                                                                                                                                                                                                                                                                                                                                                                                                                                                                                                                                                                                                                                                                                                                                                                                                                                                                                                                                                                                                                                                                                                                                                                                                                                                      |                                   |      |     |      |       |      |    |     |     |    |      |    |   |  |
| OSCE<br>4 minutes picture of HSP rash<br>6 minutes growth chart , type 2 failure to thrive diagnosed as<br>cystic fibrosis                                                                                                                                                                                                                                                                                                                                                                                                                                                                                                                                                                                                                                                                                                                                                                                                                                                                                                                                                                                                                                                                                                                                                                                                                                                                                                                                                                                                                                                                                                                                                                                                                                                                                                                                                                                                                                                                                                                                                                      |                                   |      |     |      |       |      |    |     |     |    |      |    |   |  |
| OSCE<br>4 minutes picture of HSP rash<br>6 minutes growth chart , type 2 failure to thrive diagnosed as<br>cystic fibrosis                                                                                                                                                                                                                                                                                                                                                                                                                                                                                                                                                                                                                                                                                                                                                                                                                                                                                                                                                                                                                                                                                                                                                                                                                                                                                                                                                                                                                                                                                                                                                                                                                                                                                                                                                                                                                                                                                                                                                                      |                                   |      |     |      |       |      |    |     |     |    |      |    |   |  |
| OSCE<br>4 minutes picture of HSP rash<br>6 minutes growth chart , type 2 failure to thrive diagnosed as<br>cystic fibrosis                                                                                                                                                                                                                                                                                                                                                                                                                                                                                                                                                                                                                                                                                                                                                                                                                                                                                                                                                                                                                                                                                                                                                                                                                                                                                                                                                                                                                                                                                                                                                                                                                                                                                                                                                                                                                                                                                                                                                                      |                                   |      |     |      |       |      |    |     |     |    |      |    |   |  |
| OSCE<br>4 minutes picture of HSP rash<br>6 minutes growth chart , type 2 failure to thrive diagnosed as<br>cystic fibrosis                                                                                                                                                                                                                                                                                                                                                                                                                                                                                                                                                                                                                                                                                                                                                                                                                                                                                                                                                                                                                                                                                                                                                                                                                                                                                                                                                                                                                                                                                                                                                                                                                                                                                                                                                                                                                                                                                                                                                                      | 4/diagnosis : spastic diaplegic o | cere | bra | l pa | alsv  |      |    |     |     |    |      |    |   |  |
| 4 minutes picture of HSP rash<br>6 minutes growth chart , type 2 failure to thrive diagnosed as<br>cystic fibrosis                                                                                                                                                                                                                                                                                                                                                                                                                                                                                                                                                                                                                                                                                                                                                                                                                                                                                                                                                                                                                                                                                                                                                                                                                                                                                                                                                                                                                                                                                                                                                                                                                                                                                                                                                                                                                                                                                                                                                                              |                                   |      |     |      | ,     |      |    |     |     |    |      |    |   |  |
| 4 minutes picture of HSP rash<br>6 minutes growth chart , type 2 failure to thrive diagnosed as<br>cystic fibrosis                                                                                                                                                                                                                                                                                                                                                                                                                                                                                                                                                                                                                                                                                                                                                                                                                                                                                                                                                                                                                                                                                                                                                                                                                                                                                                                                                                                                                                                                                                                                                                                                                                                                                                                                                                                                                                                                                                                                                                              |                                   |      |     |      |       |      |    |     |     |    |      |    |   |  |
| 4 minutes picture of HSP rash<br>6 minutes growth chart , type 2 failure to thrive diagnosed as<br>cystic fibrosis                                                                                                                                                                                                                                                                                                                                                                                                                                                                                                                                                                                                                                                                                                                                                                                                                                                                                                                                                                                                                                                                                                                                                                                                                                                                                                                                                                                                                                                                                                                                                                                                                                                                                                                                                                                                                                                                                                                                                                              |                                   |      |     |      |       |      |    |     |     |    |      |    |   |  |
| 6 minutes growth chart , type 2 failure to thrive diagnosed as cystic fibrosis                                                                                                                                                                                                                                                                                                                                                                                                                                                                                                                                                                                                                                                                                                                                                                                                                                                                                                                                                                                                                                                                                                                                                                                                                                                                                                                                                                                                                                                                                                                                                                                                                                                                                                                                                                                                                                                                                                                                                                                                                  |                                   |      |     |      |       |      |    |     |     |    |      |    |   |  |
| 6 minutes growth chart , type 2 failure to thrive diagnosed as cystic fibrosis                                                                                                                                                                                                                                                                                                                                                                                                                                                                                                                                                                                                                                                                                                                                                                                                                                                                                                                                                                                                                                                                                                                                                                                                                                                                                                                                                                                                                                                                                                                                                                                                                                                                                                                                                                                                                                                                                                                                                                                                                  | 4 minutes picture of HSP ras      | sh   |     |      |       |      |    |     |     |    |      |    |   |  |
| cystic fibrosis                                                                                                                                                                                                                                                                                                                                                                                                                                                                                                                                                                                                                                                                                                                                                                                                                                                                                                                                                                                                                                                                                                                                                                                                                                                                                                                                                                                                                                                                                                                                                                                                                                                                                                                                                                                                                                                                                                                                                                                                                                                                                 |                                   |      |     |      |       |      |    |     |     |    | م ام |    |   |  |
|                                                                                                                                                                                                                                                                                                                                                                                                                                                                                                                                                                                                                                                                                                                                                                                                                                                                                                                                                                                                                                                                                                                                                                                                                                                                                                                                                                                                                                                                                                                                                                                                                                                                                                                                                                                                                                                                                                                                                                                                                                                                                                 |                                   | e 2  |     | ure  | io ti | ITIV | ec | າສຸ | Juc | se | a a  | JS |   |  |
|                                                                                                                                                                                                                                                                                                                                                                                                                                                                                                                                                                                                                                                                                                                                                                                                                                                                                                                                                                                                                                                                                                                                                                                                                                                                                                                                                                                                                                                                                                                                                                                                                                                                                                                                                                                                                                                                                                                                                                                                                                                                                                 |                                   |      |     |      |       |      |    |     |     |    |      |    |   |  |
|                                                                                                                                                                                                                                                                                                                                                                                                                                                                                                                                                                                                                                                                                                                                                                                                                                                                                                                                                                                                                                                                                                                                                                                                                                                                                                                                                                                                                                                                                                                                                                                                                                                                                                                                                                                                                                                                                                                                                                                                                                                                                                 |                                   |      |     |      |       |      |    |     |     |    |      |    |   |  |
|                                                                                                                                                                                                                                                                                                                                                                                                                                                                                                                                                                                                                                                                                                                                                                                                                                                                                                                                                                                                                                                                                                                                                                                                                                                                                                                                                                                                                                                                                                                                                                                                                                                                                                                                                                                                                                                                                                                                                                                                                                                                                                 |                                   |      |     |      |       |      |    |     |     |    |      |    |   |  |