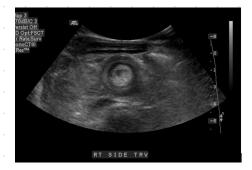

## 9# patient come with UTI, Proteus

1/Mention 2 causes Vesicoureteral reflux, Neurogenic bladder, Posterior urethral valve 2/ treatment

| 11# البنت قاعدة مع مساعد البناي   1/superation   what is the developmental age 2/ sign name   Image: Imag                                                                                                  |                                   |      |     |      |       |      |    |     |     |    |      |    |   |  |
|-------------------------------------------------------------------------------------------------------------------------------------------------------------------------------------------------------------------------------------------------------------------------------------------------------------------------------------------------------------------------------------------------------------------------------------------------------------------------------------------------------------------------------------------------------------------------------------------------------------------------------------------------------------------------------------------------------------------------------------------------------------------------------------------------------------------------------------------------------------------------------------------------------------------------------------------------------------------------------------------------------------------------------------------------------------------------------------------------------------------------------------------------------------------------------------------------------------------------------------------------------------------------------------------------------------------------------------------------------------------------------------------------------------------------------------------------------------------------------------------------------------------------------------------------------------------------------------------------------------------------------------------------------------------------------------------------------------------------------------------------------------------------------------------------------------------------------------------------------------------------------------------------------------------------------------------------------------------------------------------------------------------------------------------------------------------------------------------------|-----------------------------------|------|-----|------|-------|------|----|-----|-----|----|------|----|---|--|
| البنت قاعدة مع مساعد البنت   what is the developmental age 2/ sign name   Sign name   J sign name   J sign name   Image: Sign name   Sign name   Sign name   Image: Sign name <th>كان السؤال عبارة ٤ صبور #11</th> <th></th>                                                                                                                                                                                                                                                                                                                                                                                                                                                                                                                                                                                                                                                                                                                                                                                                                                                                                                                                                                                                                                                                                                                               | كان السؤال عبارة ٤ صبور #11       |      |     |      |       |      |    |     |     |    |      |    |   |  |
| what is the developmental age 2/ sign name   Sign name   3/ sign name   Image: Sign                                                                                                                                                                                                                                                                                                                                                                                                                                                                                                                                                                                                                                                                                                                                                                                                                                                                                                                                                                                                                                                                                                                                                                                                                                                                                                 |                                   |      |     |      |       |      |    |     |     |    |      |    |   |  |
| 2/ sign name<br>3/ sign name<br>3/ sign name<br>4/diagnosis : spastic diaplegic cerebral palsy<br>OSCE<br>4 minutes picture of HSP rash<br>6 minutes growth chart , type 2 failure to thrive diagnosed as<br>cystic fibrosis                                                                                                                                                                                                                                                                                                                                                                                                                                                                                                                                                                                                                                                                                                                                                                                                                                                                                                                                                                                                                                                                                                                                                                                                                                                                                                                                                                                                                                                                                                                                                                                                                                                                                                                                                                                                                                                                    |                                   |      |     |      |       |      |    |     |     |    |      |    |   |  |
| Sign name   Image: Sign name                                                                                                                                                                                                                                                                                                                                                                                                                                                                                                                                                                                                                                                                                                                                                                                                                                                                                                                                                                                                                                                                                                                                                                                                                                                                                                                  |                                   |      |     |      |       |      |    |     |     |    |      |    |   |  |
| With the second state of the second |                                   |      |     |      |       |      |    |     |     |    |      |    |   |  |
| With the second state of the second |                                   |      |     |      |       |      |    |     |     |    |      |    |   |  |
| 4/diagnosis : spastic diaplegic cerebral palsy   OSCE   4 minutes picture of HSP rash   6 minutes growth chart , type 2 failure to thrive diagnosed as cystic fibrosis                                                                                                                                                                                                                                                                                                                                                                                                                                                                                                                                                                                                                                                                                                                                                                                                                                                                                                                                                                                                                                                                                                                                                                                                                                                                                                                                                                                                                                                                                                                                                                                                                                                                                                                                                                                                                                                                                                                          |                                   |      |     |      |       |      |    |     |     |    |      |    |   |  |
| 4/diagnosis : spastic diaplegic cerebral palsy   OSCE   4 minutes picture of HSP rash   6 minutes growth chart , type 2 failure to thrive diagnosed as cystic fibrosis                                                                                                                                                                                                                                                                                                                                                                                                                                                                                                                                                                                                                                                                                                                                                                                                                                                                                                                                                                                                                                                                                                                                                                                                                                                                                                                                                                                                                                                                                                                                                                                                                                                                                                                                                                                                                                                                                                                          |                                   |      |     |      |       |      |    |     |     |    |      |    |   |  |
| 4/diagnosis : spastic diaplegic cerebral palsy   OSCE   4 minutes picture of HSP rash   6 minutes growth chart , type 2 failure to thrive diagnosed as cystic fibrosis                                                                                                                                                                                                                                                                                                                                                                                                                                                                                                                                                                                                                                                                                                                                                                                                                                                                                                                                                                                                                                                                                                                                                                                                                                                                                                                                                                                                                                                                                                                                                                                                                                                                                                                                                                                                                                                                                                                          |                                   |      |     |      |       |      |    |     |     |    |      |    |   |  |
| 4/diagnosis : spastic diaplegic cerebral palsy   OSCE   4 minutes picture of HSP rash   6 minutes growth chart , type 2 failure to thrive diagnosed as cystic fibrosis                                                                                                                                                                                                                                                                                                                                                                                                                                                                                                                                                                                                                                                                                                                                                                                                                                                                                                                                                                                                                                                                                                                                                                                                                                                                                                                                                                                                                                                                                                                                                                                                                                                                                                                                                                                                                                                                                                                          | 10 0 V                            |      |     |      |       |      |    |     |     |    |      |    |   |  |
| 4/diagnosis : spastic diaplegic cerebral palsy   OSCE   4 minutes picture of HSP rash   6 minutes growth chart , type 2 failure to thrive diagnosed as cystic fibrosis                                                                                                                                                                                                                                                                                                                                                                                                                                                                                                                                                                                                                                                                                                                                                                                                                                                                                                                                                                                                                                                                                                                                                                                                                                                                                                                                                                                                                                                                                                                                                                                                                                                                                                                                                                                                                                                                                                                          | 9                                 |      |     |      |       |      |    |     |     |    |      |    |   |  |
| OSCE<br>4 minutes picture of HSP rash<br>6 minutes growth chart , type 2 failure to thrive diagnosed as<br>cystic fibrosis                                                                                                                                                                                                                                                                                                                                                                                                                                                                                                                                                                                                                                                                                                                                                                                                                                                                                                                                                                                                                                                                                                                                                                                                                                                                                                                                                                                                                                                                                                                                                                                                                                                                                                                                                                                                                                                                                                                                                                      | 3/ sign name                      |      |     |      |       |      |    |     |     |    |      |    |   |  |
| OSCE<br>4 minutes picture of HSP rash<br>6 minutes growth chart , type 2 failure to thrive diagnosed as<br>cystic fibrosis                                                                                                                                                                                                                                                                                                                                                                                                                                                                                                                                                                                                                                                                                                                                                                                                                                                                                                                                                                                                                                                                                                                                                                                                                                                                                                                                                                                                                                                                                                                                                                                                                                                                                                                                                                                                                                                                                                                                                                      |                                   |      |     |      |       |      |    |     |     |    |      |    |   |  |
| OSCE<br>4 minutes picture of HSP rash<br>6 minutes growth chart , type 2 failure to thrive diagnosed as<br>cystic fibrosis                                                                                                                                                                                                                                                                                                                                                                                                                                                                                                                                                                                                                                                                                                                                                                                                                                                                                                                                                                                                                                                                                                                                                                                                                                                                                                                                                                                                                                                                                                                                                                                                                                                                                                                                                                                                                                                                                                                                                                      |                                   |      |     |      |       |      |    |     |     |    |      |    |   |  |
| OSCE<br>4 minutes picture of HSP rash<br>6 minutes growth chart , type 2 failure to thrive diagnosed as<br>cystic fibrosis                                                                                                                                                                                                                                                                                                                                                                                                                                                                                                                                                                                                                                                                                                                                                                                                                                                                                                                                                                                                                                                                                                                                                                                                                                                                                                                                                                                                                                                                                                                                                                                                                                                                                                                                                                                                                                                                                                                                                                      |                                   |      |     |      | •     |      | •  |     |     |    | •    |    | • |  |
| OSCE<br>4 minutes picture of HSP rash<br>6 minutes growth chart , type 2 failure to thrive diagnosed as<br>cystic fibrosis                                                                                                                                                                                                                                                                                                                                                                                                                                                                                                                                                                                                                                                                                                                                                                                                                                                                                                                                                                                                                                                                                                                                                                                                                                                                                                                                                                                                                                                                                                                                                                                                                                                                                                                                                                                                                                                                                                                                                                      |                                   |      |     |      |       |      |    |     |     |    |      |    |   |  |
| OSCE<br>4 minutes picture of HSP rash<br>6 minutes growth chart , type 2 failure to thrive diagnosed as<br>cystic fibrosis                                                                                                                                                                                                                                                                                                                                                                                                                                                                                                                                                                                                                                                                                                                                                                                                                                                                                                                                                                                                                                                                                                                                                                                                                                                                                                                                                                                                                                                                                                                                                                                                                                                                                                                                                                                                                                                                                                                                                                      |                                   |      |     |      |       |      |    |     |     |    |      |    |   |  |
| OSCE<br>4 minutes picture of HSP rash<br>6 minutes growth chart , type 2 failure to thrive diagnosed as<br>cystic fibrosis                                                                                                                                                                                                                                                                                                                                                                                                                                                                                                                                                                                                                                                                                                                                                                                                                                                                                                                                                                                                                                                                                                                                                                                                                                                                                                                                                                                                                                                                                                                                                                                                                                                                                                                                                                                                                                                                                                                                                                      |                                   |      |     |      |       |      |    |     |     |    |      |    |   |  |
| OSCE<br>4 minutes picture of HSP rash<br>6 minutes growth chart , type 2 failure to thrive diagnosed as<br>cystic fibrosis                                                                                                                                                                                                                                                                                                                                                                                                                                                                                                                                                                                                                                                                                                                                                                                                                                                                                                                                                                                                                                                                                                                                                                                                                                                                                                                                                                                                                                                                                                                                                                                                                                                                                                                                                                                                                                                                                                                                                                      |                                   |      |     |      |       |      |    |     |     |    |      |    |   |  |
| OSCE<br>4 minutes picture of HSP rash<br>6 minutes growth chart , type 2 failure to thrive diagnosed as<br>cystic fibrosis                                                                                                                                                                                                                                                                                                                                                                                                                                                                                                                                                                                                                                                                                                                                                                                                                                                                                                                                                                                                                                                                                                                                                                                                                                                                                                                                                                                                                                                                                                                                                                                                                                                                                                                                                                                                                                                                                                                                                                      | 4/diagnosis : spastic diaplegic o | cere | bra | l pa | alsv  |      |    |     |     |    |      |    |   |  |
| 4 minutes picture of HSP rash<br>6 minutes growth chart , type 2 failure to thrive diagnosed as<br>cystic fibrosis                                                                                                                                                                                                                                                                                                                                                                                                                                                                                                                                                                                                                                                                                                                                                                                                                                                                                                                                                                                                                                                                                                                                                                                                                                                                                                                                                                                                                                                                                                                                                                                                                                                                                                                                                                                                                                                                                                                                                                              |                                   |      |     |      | ,     |      |    |     |     |    |      |    |   |  |
| 4 minutes picture of HSP rash<br>6 minutes growth chart , type 2 failure to thrive diagnosed as<br>cystic fibrosis                                                                                                                                                                                                                                                                                                                                                                                                                                                                                                                                                                                                                                                                                                                                                                                                                                                                                                                                                                                                                                                                                                                                                                                                                                                                                                                                                                                                                                                                                                                                                                                                                                                                                                                                                                                                                                                                                                                                                                              |                                   |      |     |      |       |      |    |     |     |    |      |    |   |  |
| 4 minutes picture of HSP rash<br>6 minutes growth chart , type 2 failure to thrive diagnosed as<br>cystic fibrosis                                                                                                                                                                                                                                                                                                                                                                                                                                                                                                                                                                                                                                                                                                                                                                                                                                                                                                                                                                                                                                                                                                                                                                                                                                                                                                                                                                                                                                                                                                                                                                                                                                                                                                                                                                                                                                                                                                                                                                              |                                   |      |     |      |       |      |    |     |     |    |      |    |   |  |
| 6 minutes growth chart , type 2 failure to thrive diagnosed as cystic fibrosis                                                                                                                                                                                                                                                                                                                                                                                                                                                                                                                                                                                                                                                                                                                                                                                                                                                                                                                                                                                                                                                                                                                                                                                                                                                                                                                                                                                                                                                                                                                                                                                                                                                                                                                                                                                                                                                                                                                                                                                                                  |                                   |      |     |      |       |      |    |     |     |    |      |    |   |  |
| 6 minutes growth chart , type 2 failure to thrive diagnosed as cystic fibrosis                                                                                                                                                                                                                                                                                                                                                                                                                                                                                                                                                                                                                                                                                                                                                                                                                                                                                                                                                                                                                                                                                                                                                                                                                                                                                                                                                                                                                                                                                                                                                                                                                                                                                                                                                                                                                                                                                                                                                                                                                  | 4 minutes picture of HSP ras      | sh   |     |      |       |      |    |     |     |    |      |    |   |  |
| cystic fibrosis                                                                                                                                                                                                                                                                                                                                                                                                                                                                                                                                                                                                                                                                                                                                                                                                                                                                                                                                                                                                                                                                                                                                                                                                                                                                                                                                                                                                                                                                                                                                                                                                                                                                                                                                                                                                                                                                                                                                                                                                                                                                                 |                                   |      |     |      |       |      |    |     |     |    | م ام |    |   |  |
|                                                                                                                                                                                                                                                                                                                                                                                                                                                                                                                                                                                                                                                                                                                                                                                                                                                                                                                                                                                                                                                                                                                                                                                                                                                                                                                                                                                                                                                                                                                                                                                                                                                                                                                                                                                                                                                                                                                                                                                                                                                                                                 |                                   | e 2  |     | ure  | io ti | ITIV | ec | າສຸ | Juc | se | a a  | JS |   |  |
|                                                                                                                                                                                                                                                                                                                                                                                                                                                                                                                                                                                                                                                                                                                                                                                                                                                                                                                                                                                                                                                                                                                                                                                                                                                                                                                                                                                                                                                                                                                                                                                                                                                                                                                                                                                                                                                                                                                                                                                                                                                                                                 |                                   |      |     |      |       |      |    |     |     |    |      |    |   |  |
|                                                                                                                                                                                                                                                                                                                                                                                                                                                                                                                                                                                                                                                                                                                                                                                                                                                                                                                                                                                                                                                                                                                                                                                                                                                                                                                                                                                                                                                                                                                                                                                                                                                                                                                                                                                                                                                                                                                                                                                                                                                                                                 |                                   |      |     |      |       |      |    |     |     |    |      |    |   |  |
|                                                                                                                                                                                                                                                                                                                                                                                                                                                                                                                                                                                                                                                                                                                                                                                                                                                                                                                                                                                                                                                                                                                                                                                                                                                                                                                                                                                                                                                                                                                                                                                                                                                                                                                                                                                                                                                                                                                                                                                                                                                                                                 |                                   |      |     |      |       |      |    |     |     |    |      |    |   |  |