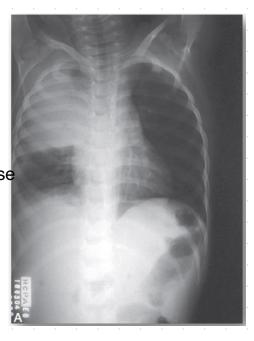

## 3#

1/Initial management if the baby defined as depressed respiratory effort, poor muscle tone, and/or heart rate <100 bpm 2/ \*Mention 2 complications o ARDS & o Persistent pulmonary HTN o Pneumothorax o Pneumomediastinum</li>