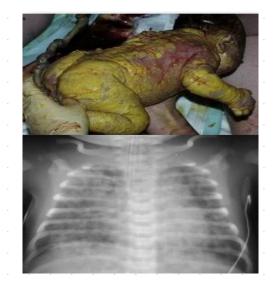

## 3#

1/Initial management if the baby defined as depressed respiratory effort, poor muscle tone, and/or heart rate <100 bpm 2/ \*Mention 2 complications o ARDS & o Persistent pulmonary HTN o Pneumothorax o Pneumomediastinum</li>