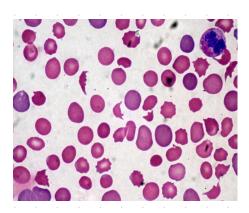

# 5#

1/What's the abnormality in this blood film? 2/ treatment?

6# 1/ mode of inheritance 2/ mention 2 complications

7# 1/ name this sign : target sign 2/ diagnosis: intussusception

8# 4 y old girl come to ED with high grade fever and sever cough and low oxygen saturation 1/ What's the finding of this X-ray ? Right upper lobe consolidation 2/ after 2 days fever back and decrease air entry,what is the cause