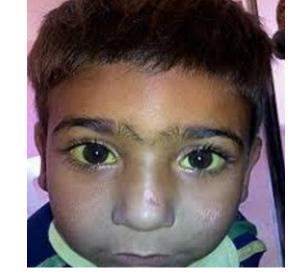

- Station 2(1.5 points)
- write 2 dysmorphic feature you see in this photo?
- what is the diagnosis or the anamoly??

- Station 3(2points)Random sugar = 200
- write 3 diagnostic criteria other than in the photo?
- write 2 associations with this disease?