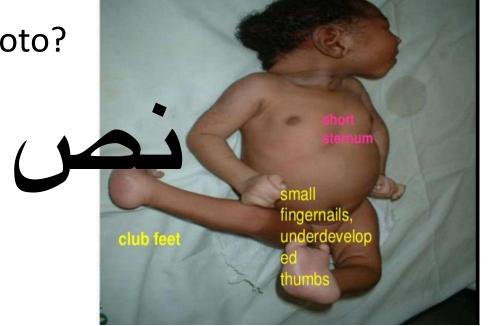

- Station 2(1.5 points)
- write 2 dysmorphic feature you see in this photo?
- what is the diagnosis or the anamoly??

- Station 3(2points)Random sugar = 200
- write 3 diagnostic criteria other than in the photo?
- write 2 associations with this disease?