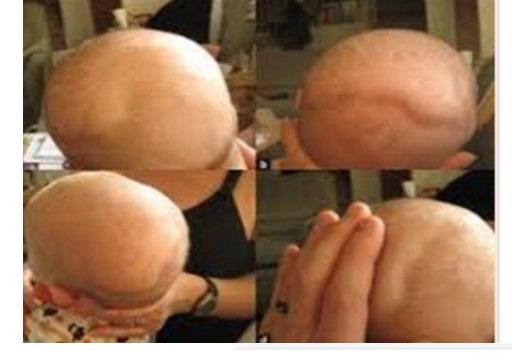

- Station 4(1 point)
- what is the type of this study?
- what is the diagnosis?

- Station 5(1 point)
- the tallest girl in her class
- what is the diagnosis?
- write one cardiac association you see in her?