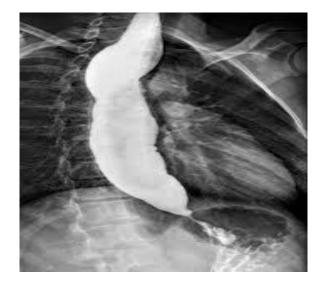

- Station 4(1 point)
- what is the type of this study?
- what is the diagnosis?

- Station 5(1 point)
- the tallest girl in her class
- what is the diagnosis?
- write one cardiac association you see in her?