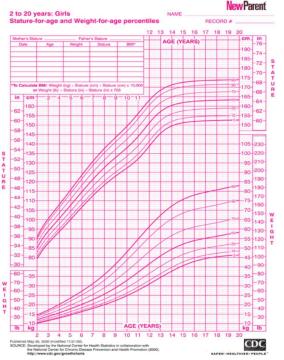

## Station 11 (2points)

- write the plotting each findings on the growth charts
- 1- 10 years old .weight 20kg, height 120cm
- 2-4years .weight 14kg , height 90 cm

- Station 12
- write the name of each skill?
- what the vaccines ,should be given to them
- if baby have this rash and conjunctivitis,
- write 2 differentials?