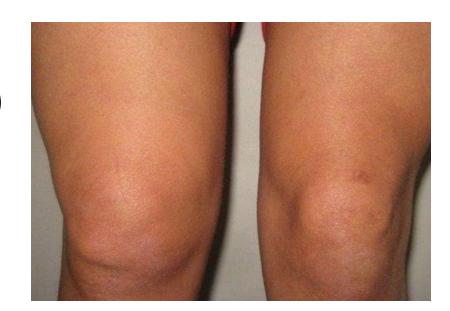

- Station 2(1.5 points)
- write 2 dysmorphic feature you see in this photo?
- what is the diagnosis or the anamoly??

- Station 3(2points)Random sugar = 200
- write 3 diagnostic criteria other than in the photo?
- write 2 associations with this disease?