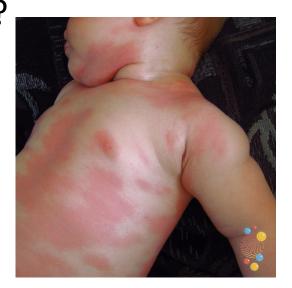

## Station 11 (2points)

- write the plotting each findings on the growth charts
- 1- 10 years old .weight 20kg, height 120cm
- 2-4years .weight 14kg , height 90 cm

- Station 12
- write the name of each skill?
- what the vaccines ,should be given to them
- if baby have this rash and conjunctivitis,
- write 2 differentials?