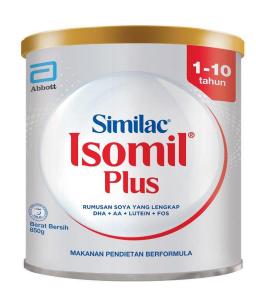

## (وَلَسَوْفَ يُعْطِيكَ رَبُّكَ فَتَرْضَى) Pediatric Osce+Miniosce Archive

Done by Batool frehat

The last group/wateen

- Station 1 (2 points)
- What is the type of each formula and
- write one indication for each?(2points)