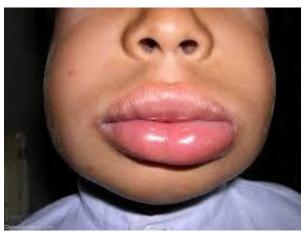

- Station 6 (total bilirubin = 15mg/dl)
- what investigations you want to order othe the above
- write 2 line of management?

- Station 7(2points)
- write what you see in each photo?
- 1-
- 2-

- Station 8
- diagnosis/ or what you see?(not sure exactly)
- The mode of inheritance ?
- treatment of inhibitors(0.5)