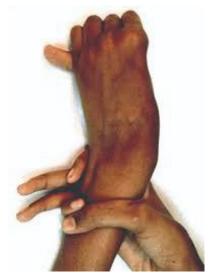

- Station 2(1.5 points)
- write 2 dysmorphic feature you see in this photo?
- what is the diagnosis or the anamoly??

- Station 3(2points)Random sugar = 200
- write 3 diagnostic criteria other than in the photo?
- write 2 associations with this disease?