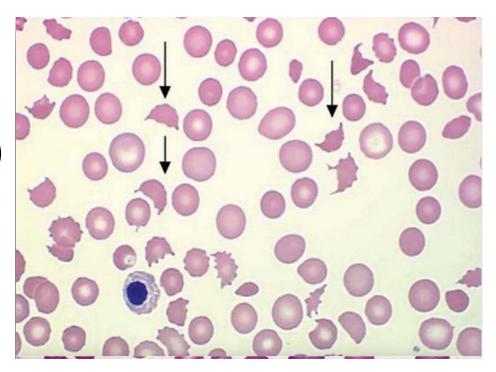

- Station 9
- The findings in this blood film (in great arrow)
- write 2 differentials?

- Station10 (1.5points)
- what is the diagnosis?
- write 2 complications?