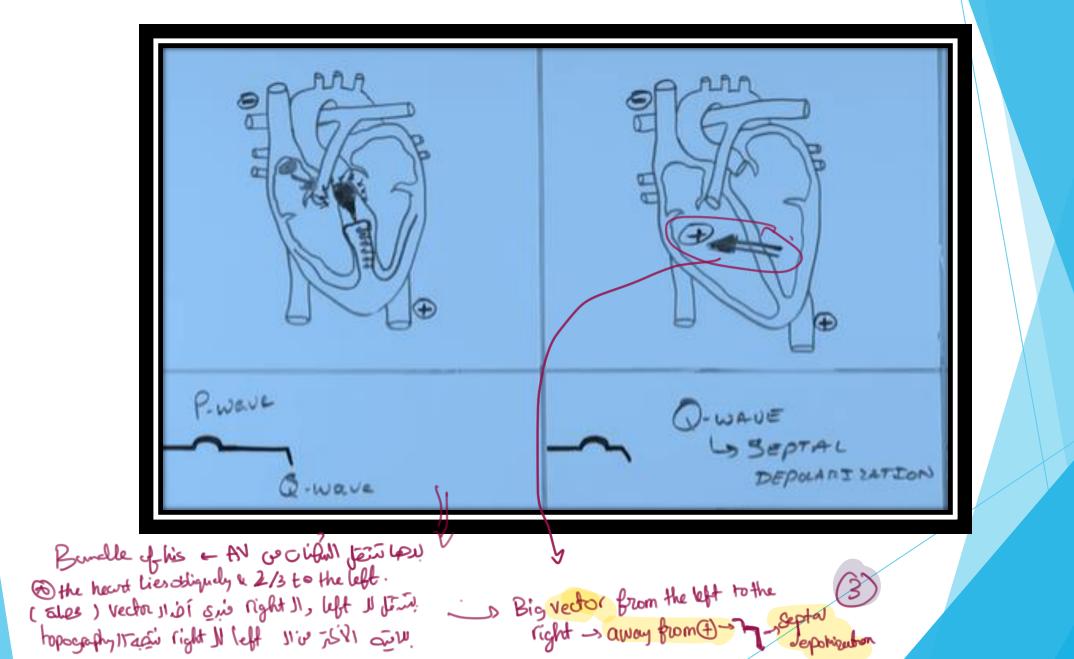

## Systematic approach of EKG interpretation Ecce (myscordum) من لعكم (myscordum) المعام الأسارة العميمة من لعكم المعالية العماري المعامية المعامة المعامية المعامة الم EČG

DR. Arwa Rawashdeh













## Lead I, II, III



اج أ سوف جزء العكر الى خير محان الاحم الحاق في ح



## Augmented unipolar leads





> unipolar leads by put on chest -> to see every part of the heart رق Precordial leads الحاجد ما حصلت good images be R.WAVE T - + vo -1 -VL Armpit S-WAVE + V. - VL medaxillory 15 J Ð VY √ \_> clauicular V3 14, 25, 16 V. - V3 lead I, AVL inferior lateral want of ventricles Lead II, III, AVF



## Leads

| II, III, aVF   | inferior |
|----------------|----------|
| I, aVL, V5, V6 | lateral  |
| V1, V2         | anterior |
| V3, V4         | septal   |