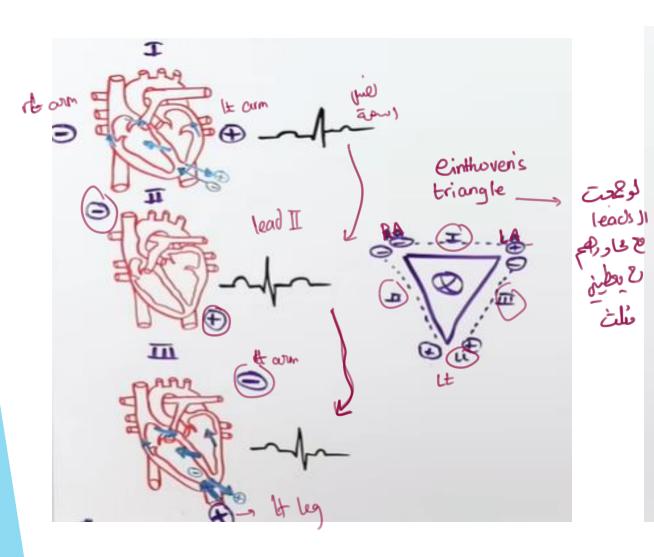

## Systematic approach of EKG interpretation Ecce (myscordum) من لعكم (myscordum) المعام الأسارة العميمة من لعكم المعالية العماري المعامية المعامة المعامية المعامة الم EČG

DR. Arwa Rawashdeh













## Lead I, II, III



اج أ سوف جزء العكر الى خير محان الاحم الحاق في ح



## Augmented unipolar leads





> unipolar leads by put on chest -> to see every part of the heart رق Precordial leads الحاجد ما حصلت good images be R.WAVE T - + vo -1 -VL Armpit S-WAVE + V. - VL medaxillory 15 J Ð VY √ \_> clauicular V3 14, 25, 16 V. - V3 lead I, AVL inferior lateral want of ventricles Lead II, III, AVF



## Leads

| II, III, aVF   | inferior |
|----------------|----------|
| I, aVL, V5, V6 | lateral  |
| V1, V2         | anterior |
| V3, V4         | septal   |