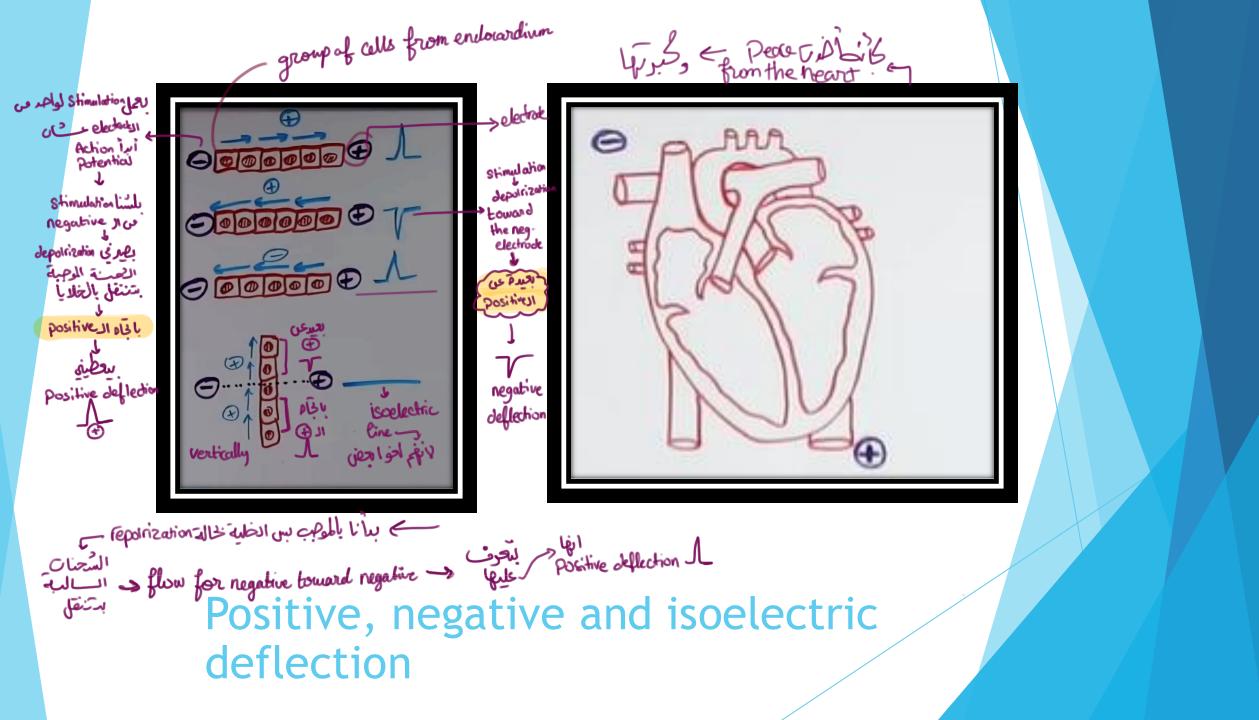

## Systematic approach of EKG interpretation Ecce (myscordum) من لعكم (myscordum) المعام الأسارة العميمة من لعكم المعالية العماري المعامية المعامة المعامية المعامة الم EČG

DR. Arwa Rawashdeh













## Lead I, II, III



اج أ سوف جزء العكر الى خير محان الاحم الحاق في ح



## Augmented unipolar leads





> unipolar leads by put on chest -> to see every part of the heart رق Precordial leads الحاجد ما حصلت good images be R.WAVE T - + vo -1 -VL Armpit S-WAVE + V. - VL medaxillory 15 J Ð VY √ \_> clauicular V3 14, 25, 16 V. - V3 lead I, AVL inferior lateral want of ventricles Lead II, III, AVF



## Leads

| II, III, aVF   | inferior |
|----------------|----------|
| I, aVL, V5, V6 | lateral  |
| V1, V2         | anterior |
| V3, V4         | septal   |