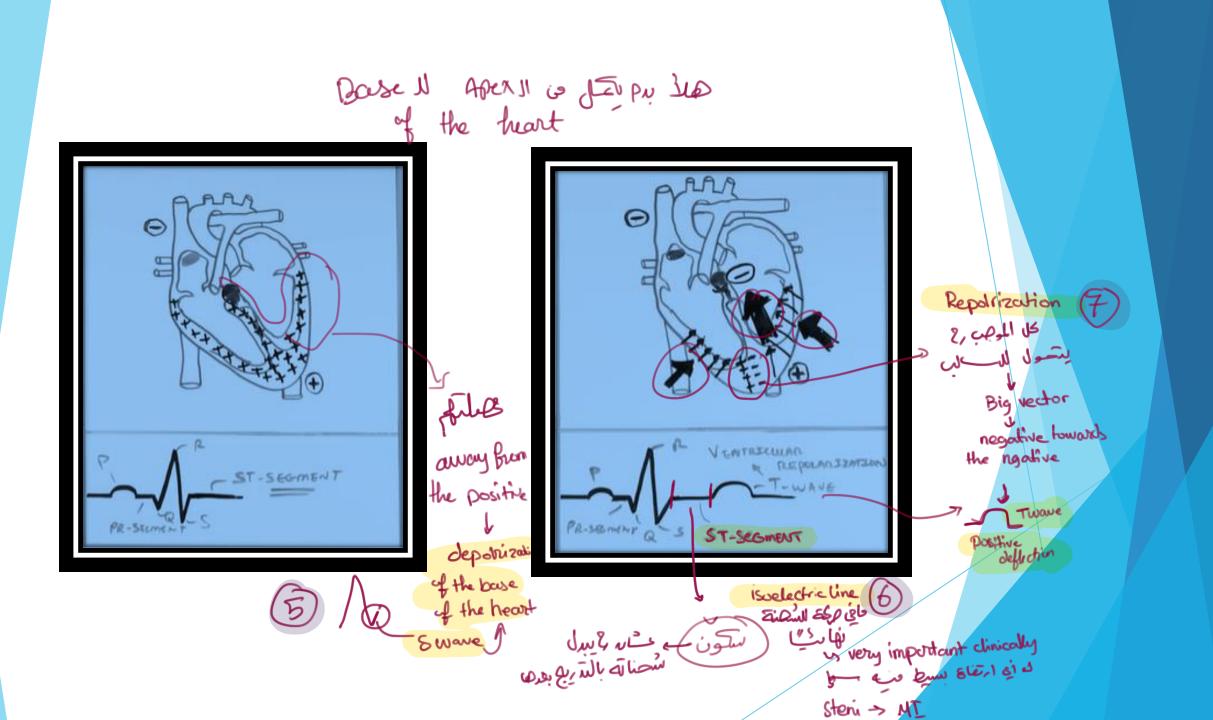

## Systematic approach of EKG interpretation Ecce (myscordum) من لعكم (myscordum) المعام الأسارة العميمة من لعكم المعالية العماري المعامية المعامة المعامية المعامة الم EČG

DR. Arwa Rawashdeh