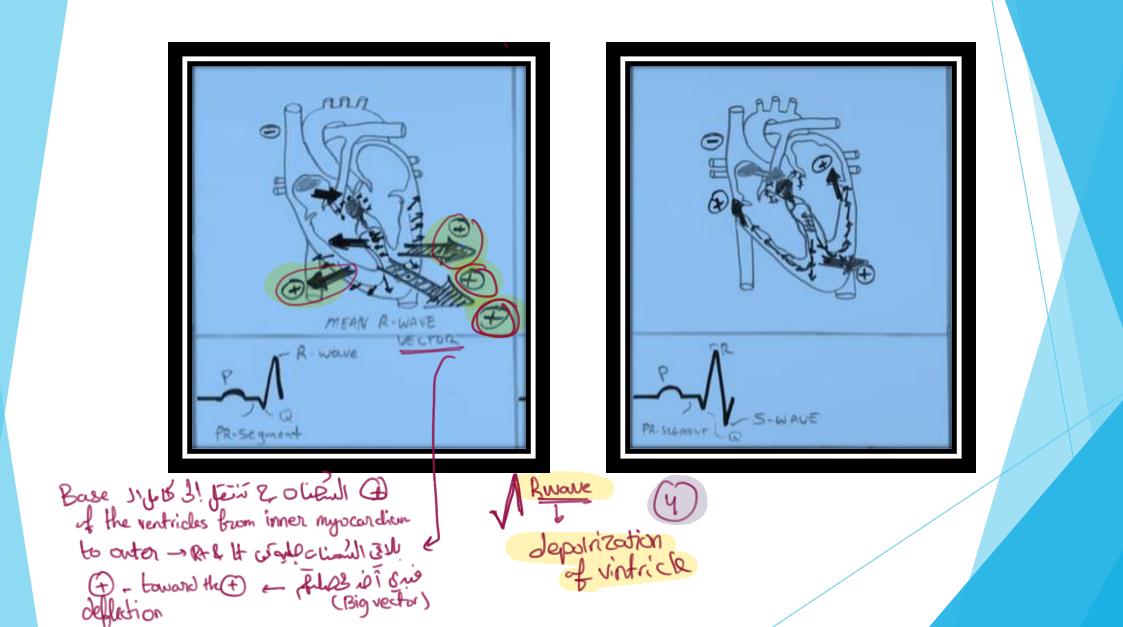

## Systematic approach of EKG interpretation Ecce (myscordum) من لعكم (myscordum) المعام الأسارة العميمة من لعكم المعالية العماري المعامية المعامة المعامية المعامة الم EČG

DR. Arwa Rawashdeh