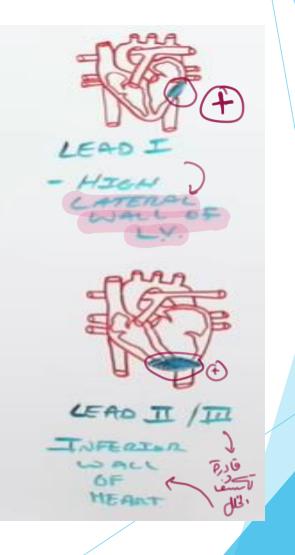

## Augmented unipolar leads

> unipolar leads by put on chest -> to see every part of the heart رق Precordial leads الحاجد ما حصلت good images be R.WAVE T - + vo -1 -VL Armpit S-WAVE + V. - VL medaxillory 15 J Ð VY √ \_> clauicular V3 14, 25, 16 V. - V3 lead I, AVL inferior lateral want of ventricles Lead II, III, AVF

## Leads

| II, III, aVF   | inferior |
|----------------|----------|
| I, aVL, V5, V6 | lateral  |
| V1, V2         | anterior |
| V3, V4         | septal   |