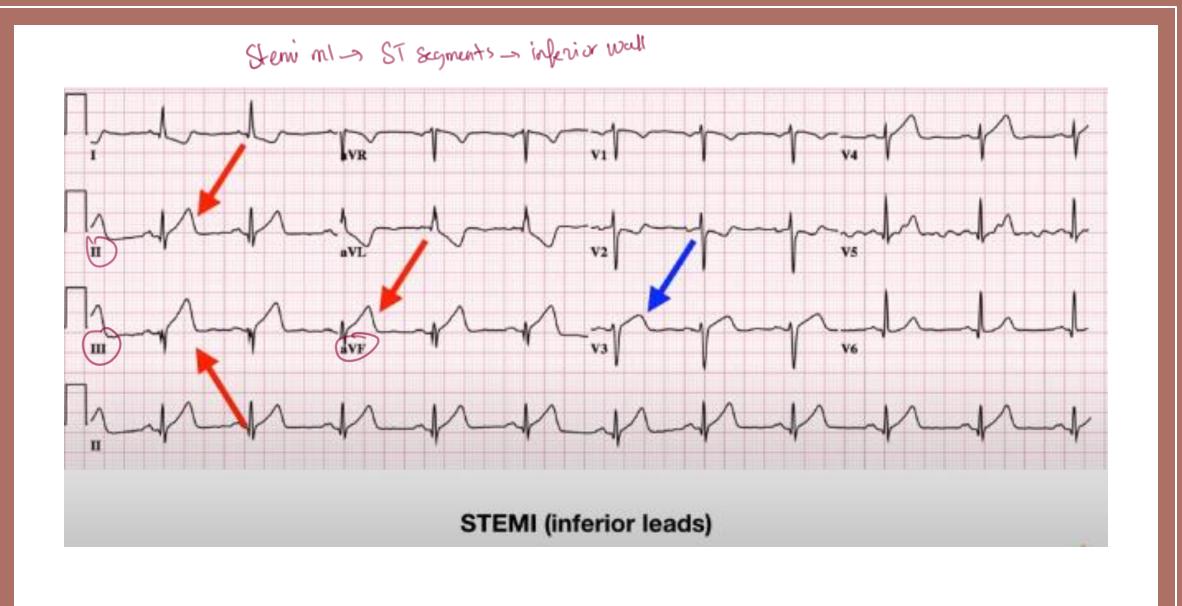

## Leads

| II, III, aVF   | inferior |
|----------------|----------|
| I, aVL, V5, V6 | lateral  |
| V1, V2         | anterior |
| V3, V4         | septal   |