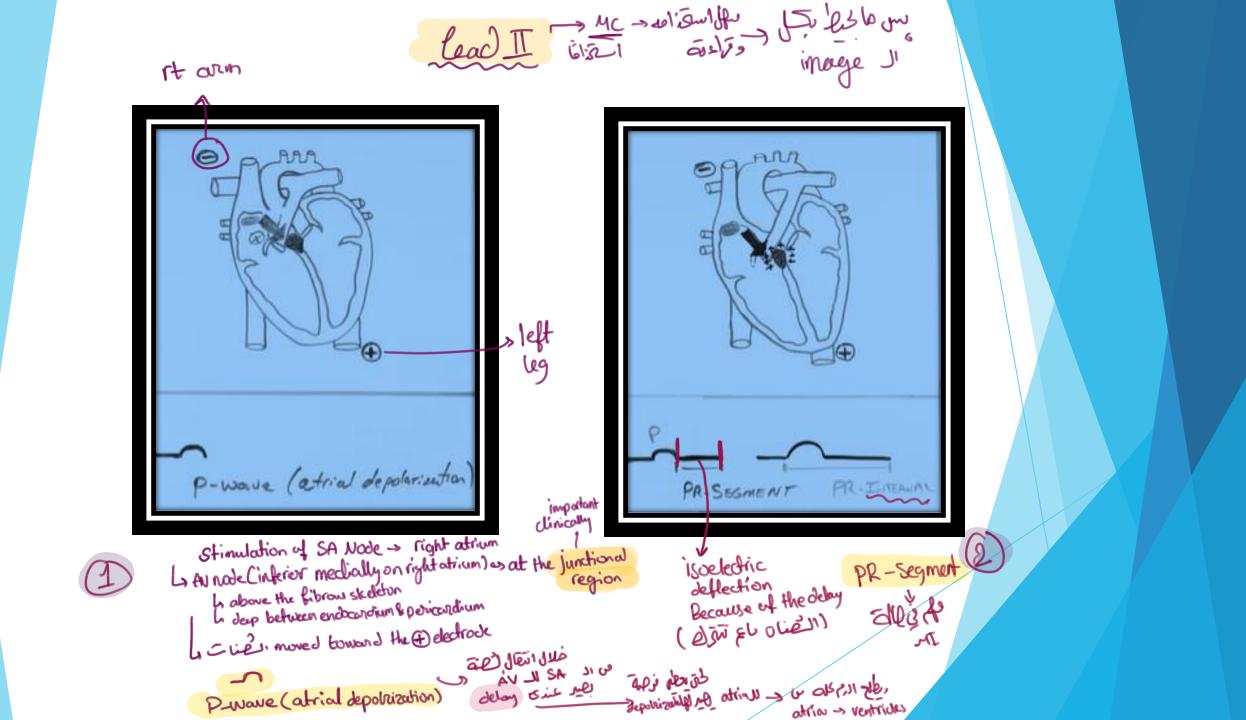

## Systematic approach of EKG interpretation Ecce (myscordum) من لعكم (myscordum) المعام الأسارة العميمة من لعكم المعالية العماري المعامية المعامة المعامية المعامة الم EČG

DR. Arwa Rawashdeh













## Lead I, II, III



اج أ سوف جزء العكر الى خير محان الاحم الحاق في ح



## Augmented unipolar leads





> unipolar leads by put on chest -> to see every part of the heart رق Precordial leads الحاجد ما حصلت good images be R.WAVE T - + vo -1 -VL Armpit S-WAVE + V. - VL medaxillory 15 J Ð VY √ \_> clauicular V3 14, 25, 16 V. - V3 lead I, AVL inferior lateral want of ventricles Lead II, III, AVF



## Leads

| II, III, aVF   | inferior |
|----------------|----------|
| I, aVL, V5, V6 | lateral  |
| V1, V2         | anterior |
| V3, V4         | septal   |