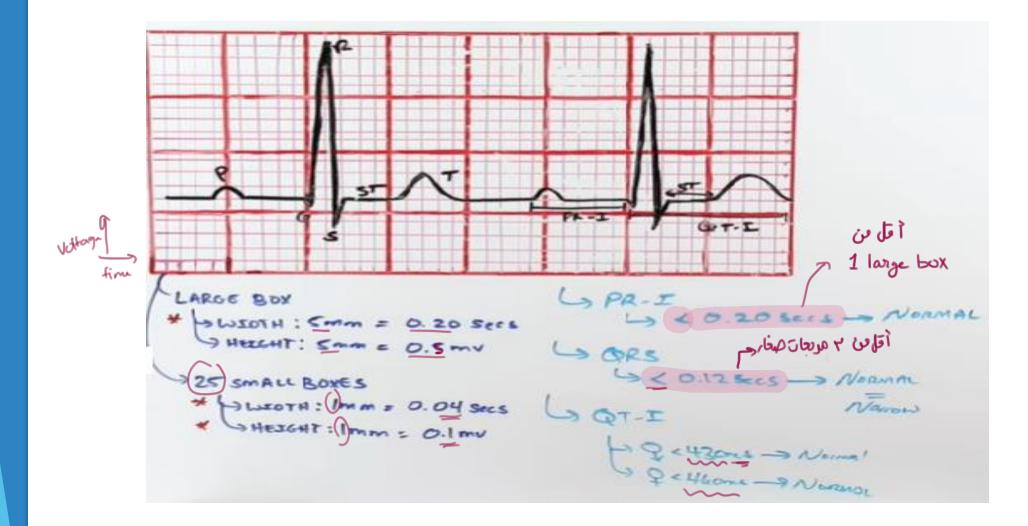

## Systematic approach of EKG interpretation Ecce (myscordum) من لعكم (myscordum) المعام الأسارة العميمة من لعكم المعالية العماري المعامية المعامة المعامية المعامة الم EČG

DR. Arwa Rawashdeh













## Lead I, II, III



اج أ سوف جزء العكر الى خير محان الاحم الحاق في ح



## Augmented unipolar leads





> unipolar leads by put on chest -> to see every part of the heart رق Precordial leads الحاجد ما حصلت good images be R.WAVE T - + vo -1 -VL Armpit S-WAVE + V. - VL medaxillory 15 J Ð VY √ \_> clauicular V3 14, 25, 16 V. - V3 lead I, AVL inferior lateral want of ventricles Lead II, III, AVF



## Leads

| II, III, aVF   | inferior |
|----------------|----------|
| I, aVL, V5, V6 | lateral  |
| V1, V2         | anterior |
| V3, V4         | septal   |