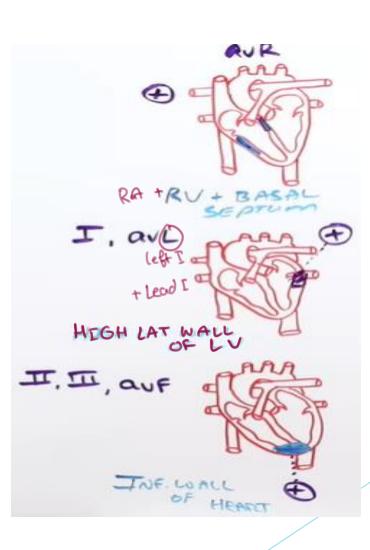

## Augmented unipolar leads

> unipolar leads by put on chest -> to see every part of the heart رق Precordial leads الحاجد ما حصلت good images be R.WAVE T - + vo -1 -VL Armpit S-WAVE + V. - VL medaxillory 15 J Ð VY √ \_> clauicular V3 14, 25, 16 V. - V3 lead I, AVL inferior lateral want of ventricles Lead II, III, AVF

## Leads

| II, III, aVF   | inferior |
|----------------|----------|
| I, aVL, V5, V6 | lateral  |
| V1, V2         | anterior |
| V3, V4         | septal   |