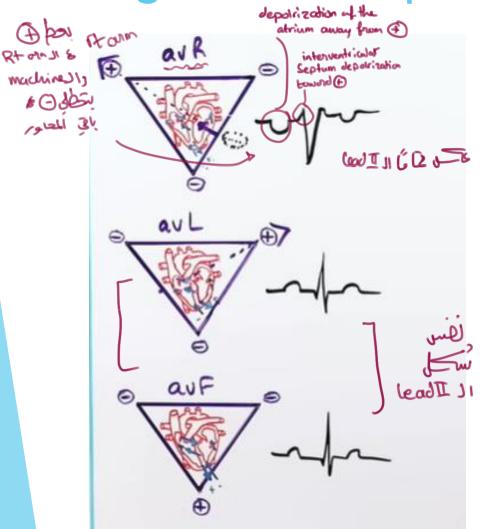

## Augmented unipolar leads

> unipolar leads by put on chest -> to see every part of the heart رق Precordial leads الحاجد ما حصلت good images be R.WAVE T - + vo -1 -VL Armpit S-WAVE + V. - VL medaxillory 15 J Ð VY √ \_> clauicular V3 14, 25, 16 V. - V3 lead I, AVL inferior lateral want of ventricles Lead II, III, AVF