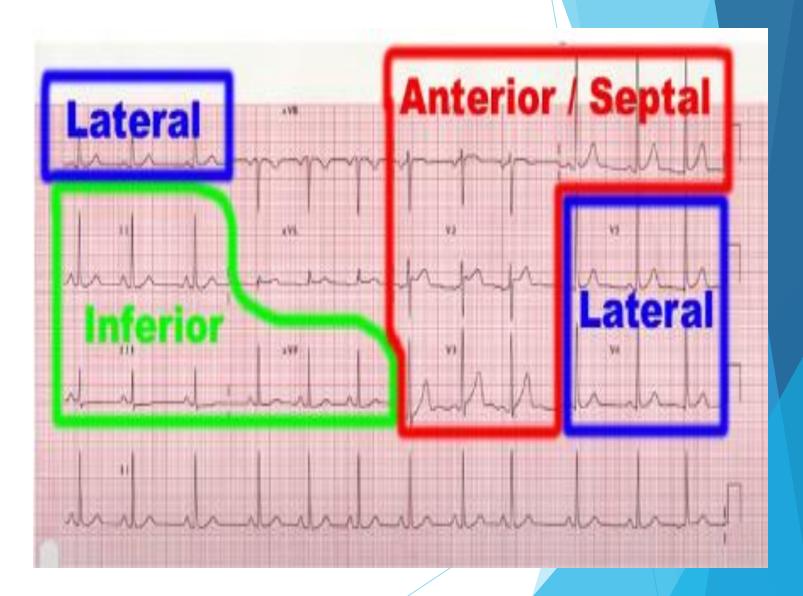

## Leads

| II, III, aVF   | inferior |
|----------------|----------|
| I, aVL, V5, V6 | lateral  |
| V1, V2         | anterior |
| V3, V4         | septal   |