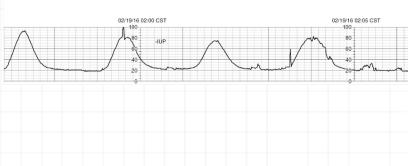

#### Intrapartum

• Continuous intrapartum fetal heart rate monitoring

- What test would you order for definitive diagnosis?
- What features would help you differentiate it from other differentials?

- Picture of a CTG
- She asked about the type of deceleration:

#### Late deceleration

Management: