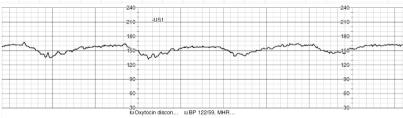

#### Intrapartum

• Continuous intrapartum fetal heart rate monitoring

- What test would you order for definitive diagnosis?
- What features would help you differentiate it from other differentials?

- Picture of a CTG
- She asked about the type of deceleration:

#### Late deceleration

Management: