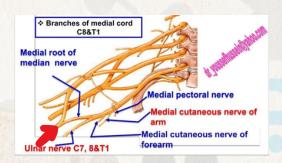

# ARCHIVE ANATOMY



DONE BY:

ننسر الأيوبين

لیان حسام







pudendal nerve

2- what is the pointed structure :



long head of biceps

3- what is the pointed structure:



Common peroneal nerve





Triangle shape articulates with lateral malleolus

### 5- what is the pointed structure :



posterior horn of lateral meniscus

### 6- what is the pointed structure:



**Iliofemoral ligament** 





#### **VASTUS INTERMEDIOS**

### 8- what is the pointed structure:



# flexor hallucis longus

# 9- what is the nerve pointed structure:



sural nerve





# gastrocnemius

9- what is the nerve In the pointed structure:



### **Medial nerve**

9- the pointed structure السهم الاحمر:



# Flexor hallucis longus

9- the pointed structure السهم الاحمر:







# **Quadratus femoris**

#### 9- what is the pointed structure:



# **Medial meniscus**

#### 9- what is the Muscle in number 6 structure:



# Extensor Carpi ulnaris (6)





**Tibialis Anterior** 

9- what is the muscle in the pointed structure:



**Lateral head of triceps** 

9- what is the Nerve in the pointed structure:



Palmar cutaneous branch of median nerve





**Pectoralis major** 

9- what is the pointed structure:



**FDP** 

9- what is the Nerve in the pointed structure:



**Ulnar nerve** 







### **Latissimus Doris muscle**

### 9- what is the muscle in the pointed structure:



# **Trapezius**

#### 9- what is the pointed structur