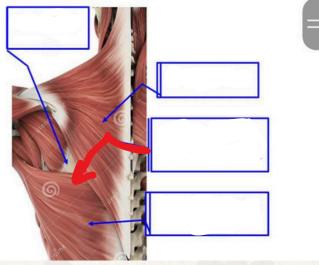

### **Latissimus Doris muscle**

### 9- what is the muscle in the pointed structure:

# **Trapezius**