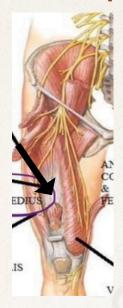

# ARCHIVE ANATOMY



DONE BY:

ننسر الأيوبين

لیان حسام







pudendal nerve

2- what is the pointed structure :



long head of biceps

3- what is the pointed structure:



Common peroneal nerve





Triangle shape articulates with lateral malleolus

### 5- what is the pointed structure :



posterior horn of lateral meniscus

### 6- what is the pointed structure:



**Iliofemoral ligament** 





#### **VASTUS INTERMEDIOS**

### 8- what is the pointed structure:



# flexor hallucis longus

# 9- what is the nerve pointed structure:



sural nerve





# gastrocnemius

9- what is the nerve In the pointed structure:



### **Medial nerve**

9- the pointed structure السهم الاحمر:



# Flexor hallucis longus

9- the pointed structure السهم الاحمر:







# **Quadratus femoris**

#### 9- what is the pointed structure:



# **Medial meniscus**

#### 9- what is the Muscle in number 6 structure:



# Extensor Carpi ulnaris (6)





**Tibialis Anterior** 

9- what is the muscle in the pointed structure:



**Lateral head of triceps** 

9- what is the Nerve in the pointed structure:



Palmar cutaneous branch of median nerve





**Pectoralis major** 

9- what is the pointed structure: