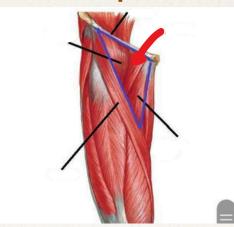

# ARCHIVE ANATOMY

DONE BY:

ننسر الأيوبين

لیان حسام

pudendal nerve

2- what is the pointed structure :

long head of biceps

3- what is the pointed structure:

#### **VASTUS INTERMEDIOS**