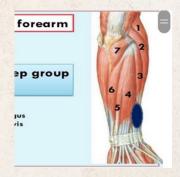

# Extensor Carpi ulnaris (6)

**Tibialis Anterior** 

9- what is the muscle in the pointed structure:

**Lateral head of triceps** 

9- what is the Nerve in the pointed structure:

Palmar cutaneous branch of median nerve