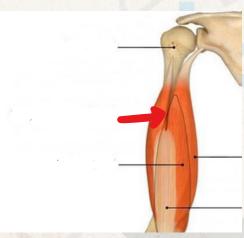

# ARCHIVE ANATOMY

DONE BY:

ننسر الأيوبين

لیان حسام

pudendal nerve

2- what is the pointed structure :

long head of biceps

3- what is the pointed structure:

#### **VASTUS INTERMEDIOS**