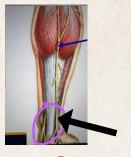

# ARCHIVE ANATOMY



DONE BY:

ننسر الأيوبين

لیان حسام







pudendal nerve

2- what is the pointed structure :



long head of biceps

3- what is the pointed structure:



Common peroneal nerve





Triangle shape articulates with lateral malleolus

### 5- what is the pointed structure :



posterior horn of lateral meniscus

### 6- what is the pointed structure:



**Iliofemoral ligament** 





#### **VASTUS INTERMEDIOS**

### 8- what is the pointed structure:



# flexor hallucis longus

# 9- what is the nerve pointed structure:



sural nerve





# gastrocnemius

9- what is the nerve In the pointed structure:



### **Medial nerve**

9- the pointed structure السهم الاحمر:



# Flexor hallucis longus

9- the pointed structure السهم الاحمر:







# **Quadratus femoris**

#### 9- what is the pointed structure:



# **Medial meniscus**

#### 9- what is the Muscle in number 6 structure:



# Extensor Carpi ulnaris (6)





**Tibialis Anterior** 

9- what is the muscle in the pointed structure:



**Lateral head of triceps** 

9- what is the Nerve in the pointed structure:



Palmar cutaneous branch of median nerve





**Pectoralis major** 

9- what is the pointed structure:



**FDP** 

9- what is the Nerve in the pointed structure:



**Ulnar nerve** 







### **Latissimus Doris muscle**

### 9- what is the muscl