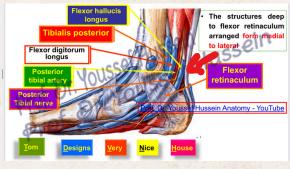

# flexor hallucis longus

# Flexor hallucis longus

9- the pointed structure السهم الاحمر: