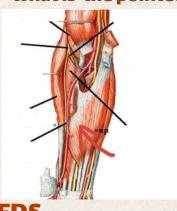

# Posterior cutaneous nerve of forearm

9- what is the pointed structure:

**FDS** 