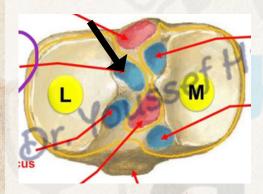

### 5- what is the pointed structure :

posterior horn of lateral meniscus

# **Medial meniscus**