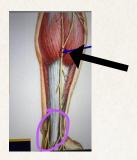

# ARCHIVE ANATOMY



DONE BY:

ننسر الأيوبين

لیان حسام







pudendal nerve

2- what is the pointed structure :



long head of biceps

3- what is the pointed structure:



Common peroneal nerve





Triangle shape articulates with lateral malleolus

### 5- what is the pointed structure :



posterior horn of lateral meniscus

### 6- what is the pointed structure:



**Iliofemoral ligament** 





#### **VASTUS INTERMEDIOS**

### 8- what is the pointed structure:



# flexor hallucis longus

# 9- what is the nerve pointed structure:



sural nerve





# gastrocnemius

9- what is the nerve In the pointed structure:



### **Medial nerve**

9- the pointed structure السهم الاحمر:



# Flexor hallucis longus

9- the pointed structure السهم الاحمر:







# **Quadratus femoris**

#### 9- what is the pointed structure:



# **Medial meniscus**

#### 9- what is the Muscle in number 6 structure:



# Extensor Carpi ulnaris (6)





**Tibialis Anterior** 

9- what is the muscle in the pointed structure:



**Lateral head of triceps** 

9- what is the Nerve in the pointed structure:



Palmar cutaneous branch of median nerve





**Pectoralis major** 

9- what is the pointed structure:



**FDP** 

9- what is the Nerve in the pointed structure:



**Ulnar nerve** 







### **Latissimus Doris muscle**

### 9- what is the muscle in the pointed