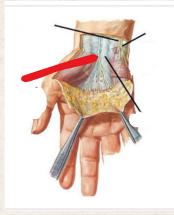

posterior horn of lateral meniscus

### 6- what is the pointed structure:



**Iliofemoral ligament** 





#### **VASTUS INTERMEDIOS**

### 8- what is the pointed structure:



# flexor hallucis longus

# 9- what is the nerve pointed structure:



sural nerve





# gastrocnemius

9- what is the nerve In the pointed structure:



### **Medial nerve**

9- the pointed structure السهم الاحمر:



# Flexor hallucis longus

9- the pointed structure السهم الاحمر:







# **Quadratus femoris**

#### 9- what is the pointed structure:



# **Medial meniscus**

#### 9- what is the Muscle in number 6 structure:



# Extensor Carpi ulnaris (6)





**Tibialis Anterior** 

9- what is the muscle in the pointed structure:



**Lateral head of triceps** 

9- what is the Nerve in the pointed structure:



Palmar cutaneous branch of median nerve





**Pectoralis major** 

9- what is the pointed structure:



**FDP** 

9- what is the Nerve in the pointed structure:



**Ulnar nerve** 







### **Latissimus Doris muscle**

### 9- what is the muscle in the pointed structure:



# **Trapezius**

#### 9- what is the pointed structure:



# **Spirasinatus**



# **Vastus intermedius**

# 9- what is the pointed structure(3):



# **Spring ligament**

### 9- what is the pointed structure:



**Adductor longus** 





### **Pectinus**

9- what is the pointed structure:



# Posterior cutaneous nerve of forearm

9- what is the pointed structure:



**FDS**