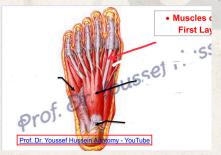

# flexor hallucis longus

# Flexor hallucis longus

9- the pointed structure السهم الاحمر: