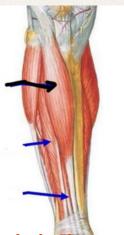

- what is the pointed structure:



Common peroneal nerve





Triangle shape articulates with lateral malleolus

### 5- what is the pointed structure :



posterior horn of lateral meniscus

### 6- what is the pointed structure:



**Iliofemoral ligament** 





#### **VASTUS INTERMEDIOS**

### 8- what is the pointed structure:



# flexor hallucis longus

# 9- what is the nerve pointed structure:



sural nerve





# gastrocnemius

9- what is the nerve In the pointed structure:



### **Medial nerve**

9- the pointed structure السهم الاحمر:



# Flexor hallucis longus

9- the pointed structure السهم الاحمر:







# **Quadratus femoris**

#### 9- what is the pointed structure:



# **Medial meniscus**

#### 9- what is the Muscle in number 6 structure:



# Extensor Carpi ulnaris (6)





**Tibialis Anterior** 

9- what is the muscle in the pointed structure:



**Lateral head of triceps** 

9- what is the Nerve in the pointed structure:



Palmar cutaneous branch of median nerve





**Pectoralis major** 

9- what is the pointed structure:



**FDP** 

9- what is the Nerve in the pointed structure:



**Ulnar nerve** 







### **Latissimus Doris muscle**

### 9- what is the muscle in the pointed structure:



# **Trapezius**

#### 9- what is the pointed structure:



# **Spirasinatus**



# **Vastus intermedius**

# 9- what is the pointed structure(3):



# **Spring ligament**

### 9- what is the pointed structure:



**Adductor longus** 





### **Pectinus**

9- what is the pointed structure:



# Posterior cutaneous nerve of forearm

9- what is the pointed structure