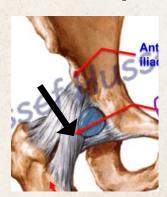

# ARCHIVE ANATOMY



DONE BY:

ننسر الأيوبين

لیان حسام







pudendal nerve

2- what is the pointed structure :



long head of biceps

3- what is the pointed structure:



Common peroneal nerve





Triangle shape articulates with lateral malleolus

### 5- what is the pointed structure :



posterior horn of lateral meniscus

### 6- what is the pointed structure:



**Iliofemoral ligament** 





#### **VASTUS INTERMEDIOS**

### 8- what is the pointed structure:



# flexor hallucis longus

# 9- what is the nerve pointed structure:



sural nerve





# gastrocnemius

9- what is the nerve In the pointed structure:



### **Medial nerve**

9- the pointed structure السهم الاحمر:



# Flexor hallucis longus

9- the pointed structure السهم الاحمر:







# **Quadratus femoris**

#### 9- what is the pointed structure:



# **Medial meniscus**

#### 9- what is the Muscle in number 6 structure:



# Extensor Carpi ulnaris (6)





**Tibialis Anterior** 

9- what is the muscle in the pointed structure:



**Lateral head of triceps** 

9- what is the Nerve in the pointed structure:



Palmar cutaneous branch of median nerve





**Pectoralis major** 

9- wha