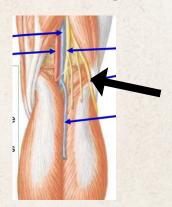

# ARCHIVE ANATOMY

DONE BY:

ننسر الأيوبين

لیان حسام

pudendal nerve

2- what is the pointed structure :

long head of biceps

3- what is the pointed structure: