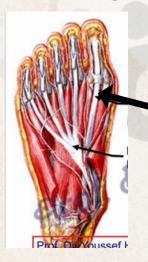

# ARCHIVE ANATOMY



DONE BY:

ننسر الأيوبين

لیان حسام







pudendal nerve

2- what is the pointed structure :



long head of biceps

3- what is the pointed structure:



Common peroneal nerve





Triangle shape articulates with lateral malleolus

### 5- what is the pointed structure :



posterior horn of lateral meniscus

### 6- what is the pointed structure:



**Iliofemoral ligament** 





#### **VASTUS INTERMEDIOS**

### 8- what is the pointed structure:



# flexor hallucis longus

# 9- what is the nerve pointed structure:



sural nerve





# gastrocnemius

9- what is the nerve In the pointed structure:



### **Medial nerve**

9- the pointed structure السهم الاحمر:



# Flexor hallucis longus

9- the pointed structure السهم الاحمر:







# **Quadratus femoris**

#### 9- what is the pointed structure:



# **Medial meniscus**

#### 9- what is the Muscle in number 6 structure:



# Extensor Carpi ulnaris (6)





**Tibialis Anterior** 

9- what is the muscle in the pointed structure:



**Lateral head of triceps** 

9- what is the Nerve in the pointed structure:



Palmar cutaneous branch of median nerve





**Pectoralis major** 

9- what is the pointed structure:



**FDP** 

9- what is the Nerve in the pointed structure:



**Ulnar ne