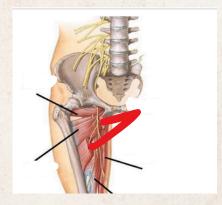

# ARCHIVE ANATOMY

DONE BY:

ننسر الأيوبين

لیان حسام

pudendal nerve

2- what is the pointed structure :

long head of biceps

3- what is the pointed structure:

# **Quadratus femoris**