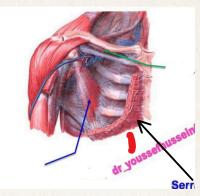

hat is the pointed structure:



**Iliofemoral ligament** 





#### **VASTUS INTERMEDIOS**

### 8- what is the pointed structure:



# flexor hallucis longus

# 9- what is the nerve pointed structure:



sural nerve





# gastrocnemius

9- what is the nerve In the pointed structure:



### **Medial nerve**

9- the pointed structure السهم الاحمر:



# Flexor hallucis longus

9- the pointed structure السهم الاحمر:







# **Quadratus femoris**

#### 9- what is the pointed structure:



# **Medial meniscus**

#### 9- what is the Muscle in number 6 structure:



# Extensor Carpi ulnaris (6)





**Tibialis Anterior** 

9- what is the muscle in the pointed structure:



**Lateral head of triceps** 

9- what is the Nerve in the pointed structure:



Palmar cutaneous branch of median nerve





**Pectoralis major** 

9- what is the pointed structure:



**FDP** 

9- what is the Nerve in the pointed structure:



**Ulnar nerve** 







### **Latissimus Doris muscle**

### 9- what is the muscle in the pointed structure:



# **Trapezius**

#### 9- what is the pointed structure:



# **Spirasinatus**



# **Vastus intermedius**

# 9- what is the pointed structure(3):



# **Spring ligament**

### 9- what is the pointed structure:



**Adductor longus** 





### **Pectinus**

9- what is the pointed structure:



# Posterior cutaneous nerve of forearm

9- what is the pointed structure:



**FDS**