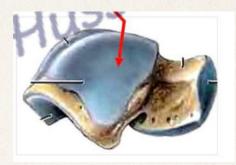

# ARCHIVE ANATOMY



DONE BY:

ننسر الأيوبين

لیان حسام







pudendal nerve

2- what is the pointed structure :



long head of biceps

3- what is the pointed structure:



Common peroneal nerve





Triangle shape articulates with lateral malleolus

### 5- what is the pointed structure :



posterior horn of lateral meniscus

### 6- what is the pointed structure:



**Iliofemoral ligament** 





#### **VASTUS INTERMEDIOS**

### 8- what is the pointed structure:



# flexor hallucis longus

# 9- what is the nerve pointed structure:



sural nerve





# gastrocnemius

9- what is the nerve In the pointed structure:



### **Medial nerve**

9- the pointed structure السهم الاحمر:



# Flexor hallucis longus

9- the pointed structure السهم الاحمر:







# **Quadratus femoris**

#### 9- what is the pointed structure:



# **Medial meniscus**

#### 9- what is the Muscle in number 6 structure:



# Extensor Carpi ulnaris (6)





**Tibialis Anterior** 

9- what is the muscle in the pointe