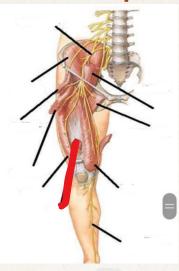

the pointed structure السهم الاحمر:



# Flexor hallucis longus

9- the pointed structure السهم الاحمر:







# **Quadratus femoris**

#### 9- what is the pointed structure:



# **Medial meniscus**

#### 9- what is the Muscle in number 6 structure:



# Extensor Carpi ulnaris (6)





**Tibialis Anterior** 

9- what is the muscle in the pointed structure:



**Lateral head of triceps** 

9- what is the Nerve in the pointed structure:



Palmar cutaneous branch of median nerve





**Pectoralis major** 

9- what is the pointed structure:



**FDP** 

9- what is the Nerve in the pointed structure:



**Ulnar nerve** 







### **Latissimus Doris muscle**

### 9- what is the muscle in the pointed structure:



# **Trapezius**

#### 9- what is the pointed structure:



# **Spirasinatus**



# **Vastus intermedius**

# 9- what is the pointed structure(3):



# **Spring ligament**

### 9- what is the pointed structure:



**Adductor longus** 





### **Pectinus**

9- what is the pointed structure:



# Posterior cutaneous nerve of forearm

9- what is the pointed structure:



**FDS**