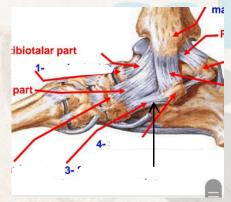

the pointed structure السهم الاحمر:







# **Quadratus femoris**

#### 9- what is the pointed structure:



# **Medial meniscus**

#### 9- what is the Muscle in number 6 structure:



# Extensor Carpi ulnaris (6)





**Tibialis Anterior** 

9- what is the muscle in the pointed structure:



**Lateral head of triceps** 

9- what is the Nerve in the pointed structure:



Palmar cutaneous branch of median nerve





**Pectoralis major** 

9- what is the pointed structure:



**FDP** 

9- what is the Nerve in the pointed structure:



**Ulnar nerve** 







### **Latissimus Doris muscle**

### 9- what is the muscle in the pointed structure:



# **Trapezius**

#### 9- what is the pointed structure:



# **Spirasinatus**



# **Vastus intermedius**

# 9- what is the pointed structure(3):



# **Spring ligament**

### 9- what is the pointed structure:



**Adductor longus** 





### **Pectinus**

9- what is the pointed structure:



# Posterior cutaneous nerve of forearm

9- what is the pointed structure:



**FDS**