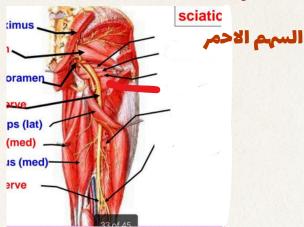

# ARCHIVE ANATOMY



DONE BY:

ننسر الأيوبين

لیان حسام







pudendal nerve

2- what is the pointed structure :



long head of biceps

3- what is the pointed structure:



Common peroneal nerve





Triangle shape articulates with lateral malleolus

### 5- what is the pointed structure :



posterior horn of lateral meniscus

### 6- what is the pointed structure:



**Iliofemoral ligament** 





#### **VASTUS INTERMEDIOS**

### 8- what is the pointed structure:



# flexor hallucis longus

# 9- what is the nerve pointed structure:



sural nerve





# gastrocnemius

9- what is the nerve In the pointed structure:



### **Medial nerve**

9- the pointed structure السهم الاحمر:



# Flexor hallucis longus

9- the pointed structure السهم الاحمر:







# **Quadratus femoris**

#### 9- what is the pointed structure:



# **Medial meniscus**

#### 9- what is the Muscle in number 6 structure:



# Extensor Carpi ulnaris (6)





**Tibialis Anterior** 

9- what is the muscle in the pointed structure:



**Lateral head of triceps** 

9- what is the Nerve in the pointed structure:



Palmar cutaneous branch of median nerve





**Pectoralis major** 

9- what is the pointed structure:



**FDP** 

9- what is the Nerve in the pointed structure:



**Ulnar nerve** 







### **Latissimus Doris muscle**

### 9- what is the muscle in the pointed structure:



# **Trapezius**

#### 9- what is the pointed structure:



# **Spirasinatus**



# **Vastus intermedius**

# 9- what is the pointed structure(3):



# **Spring ligament**

### 9- what is th