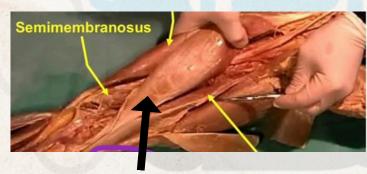

# ARCHIVE ANATOMY



DONE BY:

ننسر الأيوبين

لیان حسام







pudendal nerve

2- what is the pointed structure :



long head of biceps

3- what is the pointed structure:



Common peroneal nerve





Triangle shape articulates with lateral malleolus

### 5- what is the pointed structure :



posterior horn of lateral meniscus

### 6- what is the pointed structure:



**Iliofemoral ligament** 





#### **VASTUS INTERMEDIOS**

### 8- what is the pointed structure:



# flexor hallucis longus

# 9- what is the nerve pointed structure:



sural nerve





# gastrocnemius

9- what is the nerve In the pointed structure:



### **Medial nerve**

9- the pointed structure السهم الاحمر:



# Flexor hallucis longus

9- the pointed structure السهم الاحمر:







# **Quadratus femoris**

#### 9- what is the pointed structure:



# **Medial meniscus**

#### 9- what is the Muscle in number 6 structure:



# Extens