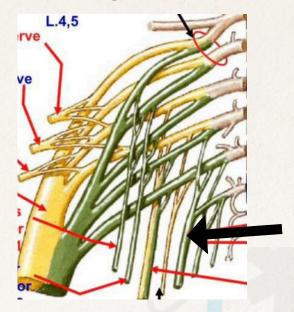

# ARCHIVE ANATOMY



DONE BY:

ننسر الأيوبين

لیان حسام







pudendal nerve

2- what is the pointed structure :



long head of biceps

3- what is the pointed structure:



Common peroneal nerve





Triangle shape articulates with lateral malleolus

### 5- what is the pointed structure :



posterior horn of lateral meniscus

### 6- what is the pointed structure:



**Iliofemoral ligament** 





#### **VASTUS INTERMEDIOS**

### 8- what is the pointed structure:



# flexor hallucis longus

# 9- what is the nerve pointed structure:



sural nerve





# gastrocnemius

9- what is the nerve In the pointed structure:



### **Medial nerve**

9- the pointed structure السهم الاحمر:



# Flexor hallucis longus

9- the pointed structure السهم الاحمر:







# **Quadratus femoris**

#### 9- what is the pointed structure:



# **Medial meniscus**

#### 9-