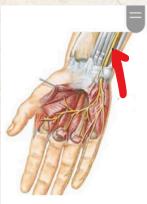

# Extensor Carpi ulnaris (6)

**Tibialis Anterior** 

9- what is the muscle in the pointed structure:

**Lateral head of triceps** 

9- what is the Nerve in the pointed structure:

Palmar cutaneous branch of median nerve